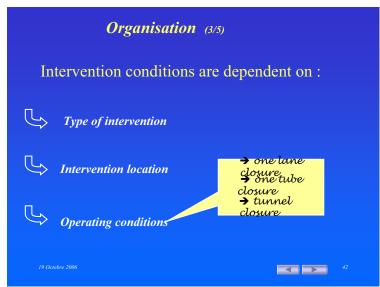

## Concerned Equipment (3/3)

## **Operating facilities**

- Supervisory control and data acquisition system (SCADA)
- Closed circuit television (CCTV)
- Automatic incident detection (AID)



**Operating facilities** 

Supervisory control and data acquisition system (SCADA)

Concerned Equipment (3/3)

- Closed circuit television (CCTV)
- Automatic incident detection (AID)
- Dynamic signing
- Emergency call network
- Radio-retransmission
- Etc.



2006















































































| Tasks to be done (7/8) |                                                    |           |               |              |       |
|------------------------|----------------------------------------------------|-----------|---------------|--------------|-------|
|                        | 5 items                                            |           |               |              |       |
|                        | Visual controls                                    | cleansing | interventions | measurements | tests |
| Power supply           | Tasks to be done for Power supply facilities       |           |               |              |       |
| Lighting               | Tasks to be done for lighting facilities           |           |               |              |