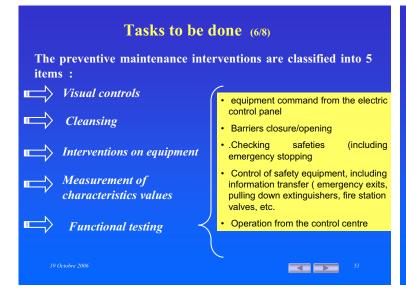

## Concerned Equipment (3/3)

## **Operating facilities**

- Supervisory control and data acquisition system (SCADA)
- Closed circuit television (CCTV)
- Automatic incident detection (AID)



**Operating facilities** 

Supervisory control and data acquisition system (SCADA)

Concerned Equipment (3/3)

- Closed circuit television (CCTV)
- Automatic incident detection (AID)
- Dynamic signing
- Emergency call network
- Radio-retransmission
- Etc.



2006















































































| Tasks to be done (7/8) |                                                    |           |               |              |       |
|------------------------|----------------------------------------------------|-----------|---------------|--------------|-------|
|                        | 5 items                                            |           |               |              |       |
|                        | Visual controls                                    | cleansing | interventions | measurements | tests |
| Power supply           | Tasks to be done for Power supply facilities       |           |               |              |       |
| Lighting               | Tasks to be done for lighting facilities           |           |               |              |       |
| Ventilatio