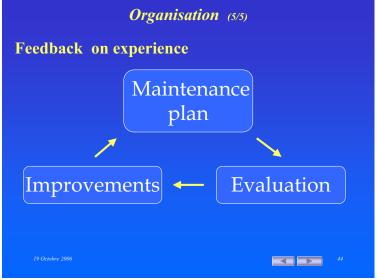

## Concerned Equipment (3/3)

## **Operating facilities**

- Supervisory control and data acquisition system (SCADA)
- Closed circuit television (CCTV)
- Automatic incident detection (AID)



**Operating facilities** 

Supervisory control and data acquisition system (SCADA)

Concerned Equipment (3/3)

- Closed circuit television (CCTV)
- Automatic incident detection (AID)
- Dynamic signing
- Emergency call network
- Radio-retransmission
- Etc.



2006















































































| Tasks to be done (7/8) |                                                    |           |               |              |       |
|------------------------|----------------------------------------------------|-----------|---------------|--------------|-------|
|                        | 5 items                                            |           |               |              |       |
|                        | Visual controls                                    | cleansing | interventions | measurements | tests |
| Power supply           | Tasks to be done for Power supply facilities       |           |               |              |       |
| Lighting               | Tasks to be done for lighting facilities           |           |               |              |       |
|