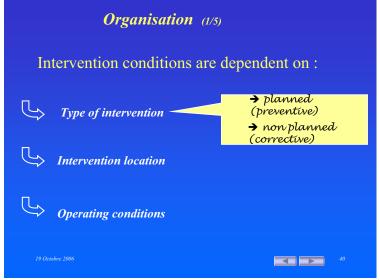

## Concerned Equipment (3/3)

## **Operating facilities**

- Supervisory control and data acquisition system (SCADA)
- Closed circuit television (CCTV)
- Automatic incident detection (AID)



**Operating facilities** 

Supervisory control and data acquisition system (SCADA)

Concerned Equipment (3/3)

- Closed circuit television (CCTV)
- Automatic incident detection (AID)
- Dynamic signing
- Emergency call network
- Radio-retransmission
- Etc.



2006















































































| Tasks to be done (7/8) |                                                    |           |               |              |       |
|------------------------|----------------------------------------------------|-----------|---------------|--------------|-------|
|                        | 5 items                                            |           |               |              |       |
|                        | Visual controls                                    | cleansing | interventions | measurements | tests |
| Power supply           | Tasks to be done for Power supply facilities       |           |               |              |       |
| Lighting               | Tasks to be done for lighting facilities           |           |               |              |