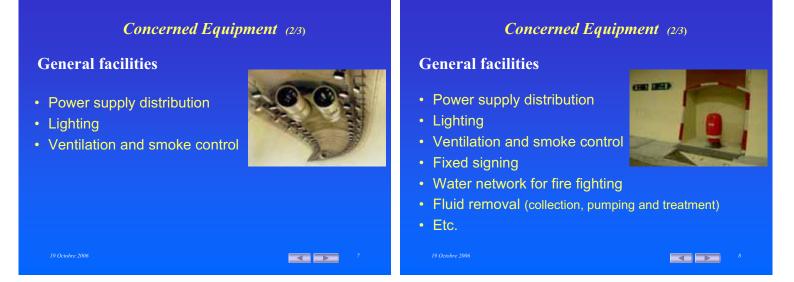

## Concerned Equipment (3/3)

## **Operating facilities**

- Supervisory control and data acquisition system (SCADA)
- Closed circuit television (CCTV)
- Automatic incident detection (AID)



**Operating facilities** 

Supervisory control and data acquisition system (SCADA)

Concerned Equipment (3/3)

- Closed circuit television (CCTV)
- Automatic incident detection (AID)
- Dynamic signing
- Emergency call network
- Radio-retransmission
- Etc.



2006















































































| Tasks to be done (7/8) |                                                    |           |               |              |       |
|------------------------|----------------------------------------------------|-----------|---------------|--------------|-------|
|