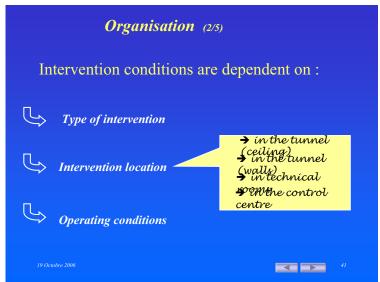

## Concerned Equipment (3/3)

## **Operating facilities**

- Supervisory control and data acquisition system (SCADA)
- Closed circuit television (CCTV)
- Automatic incident detection (AID)



**Operating facilities** 

Supervisory control and data acquisition system (SCADA)

Concerned Equipment (3/3)

- Closed circuit television (CCTV)
- Automatic incident detection (AID)
- Dynamic signing
- Emergency call network
- Radio-retransmission
- Etc.



2006















































































| Tasks to be done (7/8) |                                                    |           |               |              |       |
|------------------------|----------------------------------------------------|-----------|---------------|--------------|-------|
|                        | 5 items                                            |           |               |              |       |
|                        | Visual controls                                    | cleansing | interventions | measurements | tests |
| Power supply           | Tasks to be done for Power supply facilities       |           |               |              |       |
| Lighting               | Tasks to be done for lighting facilities           |           |               |              |