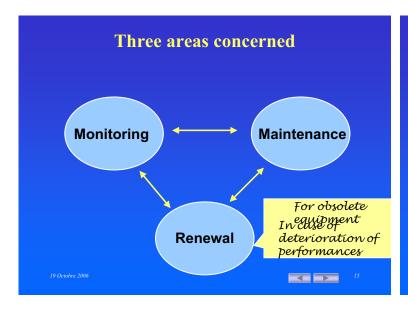

## Concerned Equipment (3/3)

## **Operating facilities**

- Supervisory control and data acquisition system (SCADA)
- Closed circuit television (CCTV)
- Automatic incident detection (AID)

**Operating facilities** 

Supervisory control and data acquisition system (SCADA)

Concerned Equipment (3/3)

- Closed circuit television (CCTV)
- Automatic incident detection (AID)
- Dynamic signing
- Emergency call network
- Radio-retransmission
- Etc.

2006

| Tasks to be done (7/8) |                                                    |           |               |              |       |
|------------------------|----------------------------------------------------|-----------|---------------|--------------|-------|
|                        | 5 items                                            |           |               |              |       |
|                        | Visual controls                                    | cleansing | interventions | measurements | tests |
| Power supply           | Tasks to be done for Power supply facilities       |           |               |              |       |
| Lighting               | Tasks to be done for lighting facilities           |           |               |              |       |
| Ventilation            | Tasks to be done for ventilation facilities        |           |               |              |       |
| Hydraulic networks     | Tasks to be done for hydraulic networks facilities |           |               |              |       |
| Traffic signs          | Tasks to be done for traffic signs facilities      |           |               |              |       |
| CCTV                   | Tasks to be done for CCTV facilities               |           |               |              |       |
| Communication devices  | Tasks to be done for communication facilities      |           |               |              |       |
| SCADA                  | Tasks to be done for SCADA facilities              |           |               |              |       |
| Various<br>equipment   | Tasks to be done for various equipment             |           |               |              |       |
| 19 Octobre 2006        |                                                    |           |               |              |       |