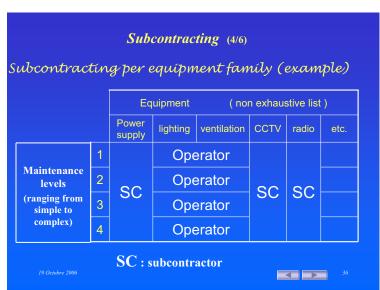

## Concerned Equipment (3/3)

## **Operating facilities**

- Supervisory control and data acquisition system (SCADA)
- Closed circuit television (CCTV)
- Automatic incident detection (AID)



**Operating facilities** 

Supervisory control and data acquisition system (SCADA)

Concerned Equipment (3/3)

- Closed circuit television (CCTV)
- Automatic incident detection (AID)
- Dynamic signing
- Emergency call network
- Radio-retransmission
- Etc.



2006















































































| Tasks to be done (7/8) |                                                    |           |               |              |       |
|------------------------|----------------------------------------------------|-----------|---------------|--------------|-------|
|                        | 5 items                                            |           |               |              |       |
|                        | Visual controls                                    | cleansing | interventions | measurements | tests |
| Power supply           | Tasks to be done for Power supply facilities       |           |               |              |       |
| Lighting               | Tasks to be done for lighting facilities           |           |               |