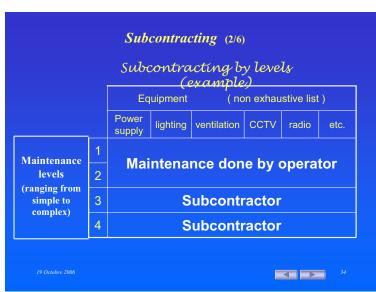

## Concerned Equipment (3/3)

## **Operating facilities**

- Supervisory control and data acquisition system (SCADA)
- Closed circuit television (CCTV)
- Automatic incident detection (AID)



**Operating facilities** 

Supervisory control and data acquisition system (SCADA)

Concerned Equipment (3/3)

- Closed circuit television (CCTV)
- Automatic incident detection (AID)
- Dynamic signing
- Emergency call network
- Radio-retransmission
- Etc.



2006















































































| Tasks to be done (7/8) |                                                    |           |               |              |       |
|------------------------|----------------------------------------------------|-----------|---------------|--------------|-------|
|                        | 5 items                                            |           |               |              |       |
|                        | Visual controls                                    | cleansing | interventions | measurements | tests |
| Power supply           | Tasks to be done for Power supply facilities       |           |               |              |       |
| Lighting               | Tasks to be done for lighting facilities           |           |               |