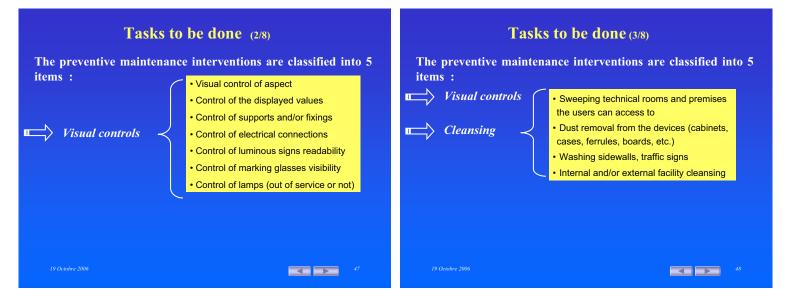

## Concerned Equipment (3/3)

## **Operating facilities**

- Supervisory control and data acquisition system (SCADA)
- Closed circuit television (CCTV)
- Automatic incident detection (AID)



**Operating facilities** 

Supervisory control and data acquisition system (SCADA)

Concerned Equipment (3/3)

- Closed circuit television (CCTV)
- Automatic incident detection (AID)
- Dynamic signing
- Emergency call network
- Radio-retransmission
- Etc.



2006















































































| Tasks to be done (7/8) |                                                    |           |               |              |       |
|------------------------|----------------------------------------------------|-----------|---------------|--------------|-------|
|                        | 5 items                                            |           |               |              |       |
|                        | Visual controls                                    | cleansing | interventions | measurements | tests |
| Power supply           | Tasks to be done for Power supply facilities       |           |               |              |       |
| Lighting               | Tasks to be done for lighting facilities           |           |               |              |       |
| Vent