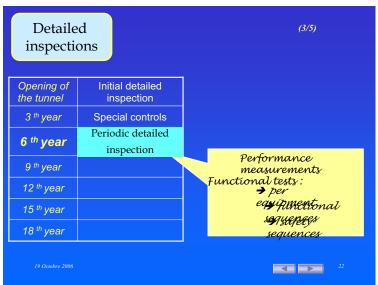

## Concerned Equipment (3/3)

## **Operating facilities**

- Supervisory control and data acquisition system (SCADA)
- Closed circuit television (CCTV)
- Automatic incident detection (AID)

**Operating facilities** 

Supervisory control and data acquisition system (SCADA)

Concerned Equipment (3/3)

- Closed circuit television (CCTV)
- Automatic incident detection (AID)
- Dynamic signing
- Emergency call network
- Radio-retransmission
- Etc.

2006

| Tasks to be done (7/8) |                                                    |           |               |              |       |
|------------------------|----------------------------------------------------|-----------|---------------|--------------|-------|
|                        | 5 items                                            |           |               |              |       |
|                        | Visual controls                                    | cleansing | interventions | measurements | tests |
| Power supply           | Tasks to be done for Power supply facilities       |           |               |              |       |
| Lighting               | Tasks to be done for lighting facilities           |           |               |              |       |
| Ventilation            | Tasks to be done for ventilation facilities        |           |               |              |       |
| Hydraulic networks     | Tasks to be done for hydraulic networks facilities |           |               |              |       |
| Traffic signs          | Tasks to be done for traffic signs facilities      |           |               |              |       |
| CCTV                   | Tasks to be done for CCTV facilities               |           |               |              |       |
| Communication devices  | Tasks to be done for communication facilities      |           |               |              |       |
| SCADA                  | Tasks to be done for SCADA facilities              |           |               |              |       |
| Various<br>equipment   | Tasks to be done for various equipment             |           |               |              |       |
| 19 Octobre 2006        |                                                    |           |               |              |       |