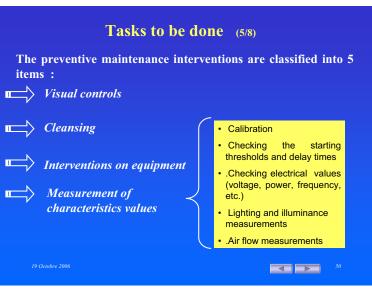

## Concerned Equipment (3/3)

## **Operating facilities**

- Supervisory control and data acquisition system (SCADA)
- Closed circuit television (CCTV)
- Automatic incident detection (AID)



**Operating facilities** 

Supervisory control and data acquisition system (SCADA)

Concerned Equipment (3/3)

- Closed circuit television (CCTV)
- Automatic incident detection (AID)
- Dynamic signing
- Emergency call network
- Radio-retransmission
- Etc.



2006















































































| Tasks to be done (7/8) |                                                    |           |               |              |       |
|------------------------|----------------------------------------------------|-----------|---------------|--------------|-------|
|                        | 5 items                                            |           |               |              |       |
|                        | Visual controls                                    | cleansing | interventions | measurements | tests |
| Power supply           | Tasks to be done for Power supply facilities       |           |               |              |       |
| Lighting               | Tasks to be done for lighting facilities           |           |               |              |       |
| Ventilat