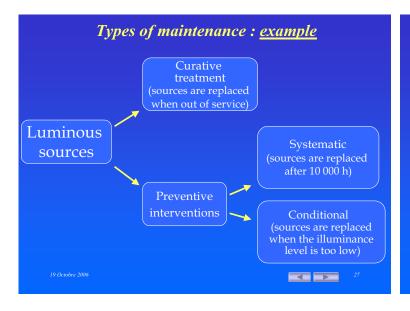

## Concerned Equipment (3/3)

## **Operating facilities**

- Supervisory control and data acquisition system (SCADA)
- Closed circuit television (CCTV)
- Automatic incident detection (AID)



**Operating facilities** 

Supervisory control and data acquisition system (SCADA)

Concerned Equipment (3/3)

- Closed circuit television (CCTV)
- Automatic incident detection (AID)
- Dynamic signing
- Emergency call network
- Radio-retransmission
- Etc.



2006















































































| Tasks to be done (7/8) |                                                    |           |               |              |       |
|------------------------|----------------------------------------------------|-----------|---------------|--------------|-------|
|                        | 5 items                                            |           |               |              |       |
|                        | Visual controls                                    | cleansing | interventions | measurements | tests |
| Power supply           | Tasks to be done for Power supply facilities       |           |               |              |       |
| Lighting               | Tasks to be done for lighting facilities           |           |