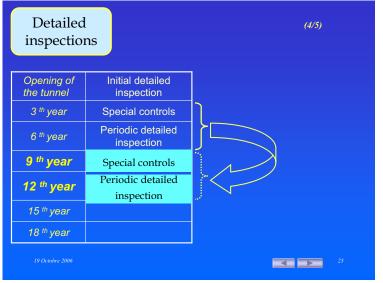

## Concerned Equipment (3/3)

## **Operating facilities**

- Supervisory control and data acquisition system (SCADA)
- Closed circuit television (CCTV)
- Automatic incident detection (AID)

**Operating facilities** 

Supervisory control and data acquisition system (SCADA)

Concerned Equipment (3/3)

- Closed circuit television (CCTV)
- Automatic incident detection (AID)
- Dynamic signing
- Emergency call network
- Radio-retransmission
- Etc.

2006

| Tasks to be done (7/8) |                                                    |           |               |              |       |
|------------------------|----------------------------------------------------|-----------|---------------|--------------|-------|
|                        | 5 items                                            |           |               |              |       |
|                        | Visual controls                                    | cleansing | interventions | measurements | tests |
| Power supply           | Tasks to be done for Power supply facilities       |           |               |              |       |
| Lighting               | Tasks to be done for lighting facilities           |           |               |              |       |
| Ventilation            | Tasks to be done for ventilation facilities        |           |               |              |       |
| Hydraulic networks     | Tasks to be done for hydraulic networks facilities |           |               |              |       |
| Traffic signs          | Tasks to be done for traffic signs facilities      |           |               |              |       |
| CCTV                   | Tasks to be done for CCTV facilities               |           |               |              |       |
| Communication devices  | Tasks to be done for communication facilities      |           |               |              |       |
| SCADA                  | Tasks to be done for SCADA facilities              |           |               |              |       |
| Various<br>equipment   | Tasks to be done for various equipment             |           |               |              |       |
| 19 Octobre 2006        |                                                    |           |               |              |       |