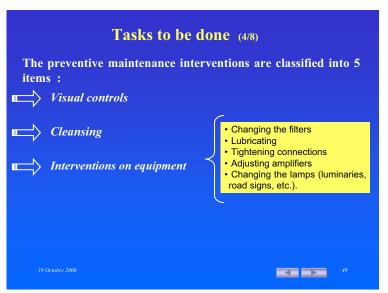

## Concerned Equipment (3/3)

## **Operating facilities**

- Supervisory control and data acquisition system (SCADA)
- Closed circuit television (CCTV)
- Automatic incident detection (AID)



**Operating facilities** 

Supervisory control and data acquisition system (SCADA)

Concerned Equipment (3/3)

- Closed circuit television (CCTV)
- Automatic incident detection (AID)
- Dynamic signing
- Emergency call network
- Radio-retransmission
- Etc.



2006















































































| Tasks to be done (7/8) |                                                    |           |               |              |       |
|------------------------|----------------------------------------------------|-----------|---------------|--------------|-------|
|                        | 5 items                                            |           |               |              |       |
|                        | Visual controls                                    | cleansing | interventions | measurements | tests |
| Power supply           | Tasks to be done for Power supply facilities       |           |               |              |       |
| Lighting               | Tasks to be done for lighting facilities           |           |               |              |       |
| Ventil