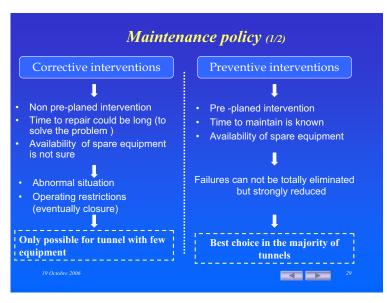

## Concerned Equipment (3/3)

## **Operating facilities**

- Supervisory control and data acquisition system (SCADA)
- Closed circuit television (CCTV)
- Automatic incident detection (AID)



**Operating facilities** 

Supervisory control and data acquisition system (SCADA)

Concerned Equipment (3/3)

- Closed circuit television (CCTV)
- Automatic incident detection (AID)
- Dynamic signing
- Emergency call network
- Radio-retransmission
- Etc.



2006















































































| Tasks to be done (7/8) |                                                    |           |               |              |       |
|------------------------|----------------------------------------------------|-----------|---------------|--------------|-------|
|                        | 5 items                                            |           |               |              |       |
|                        | Visual controls                                    | cleansing | interventions | measurements | tests |
| Power supply           | Tasks to be done for Power supply facilities       |           |               |              |       |
| Lighting               | Tasks to be done for lighting facilities           |           |