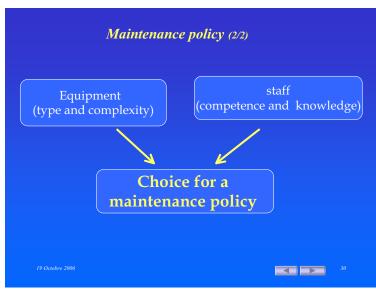

## Concerned Equipment (3/3)

## **Operating facilities**

- Supervisory control and data acquisition system (SCADA)
- Closed circuit television (CCTV)
- Automatic incident detection (AID)



**Operating facilities** 

Supervisory control and data acquisition system (SCADA)

Concerned Equipment (3/3)

- Closed circuit television (CCTV)
- Automatic incident detection (AID)
- Dynamic signing
- Emergency call network
- Radio-retransmission
- Etc.



2006















































































| Tasks to be done (7/8) |                                                    |           |               |              |       |
|------------------------|----------------------------------------------------|-----------|---------------|--------------|-------|
|                        | 5 items                                            |           |               |              |       |
|                        | Visual controls                                    | cleansing | interventions | measurements | tests |
| Power supply           | Tasks to be done for Power supply facilities       |           |               |              |       |
| Lighting               | Tasks to be done for lighting facilities           |           |