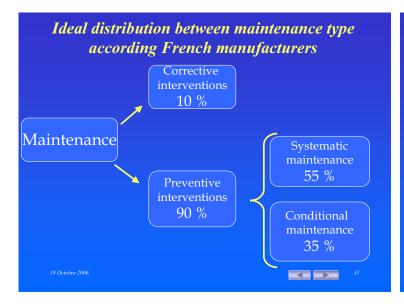

## Concerned Equipment (3/3)

## **Operating facilities**

- Supervisory control and data acquisition system (SCADA)
- Closed circuit television (CCTV)
- Automatic incident detection (AID)



**Operating facilities** 

Supervisory control and data acquisition system (SCADA)

Concerned Equipment (3/3)

- Closed circuit television (CCTV)
- Automatic incident detection (AID)
- Dynamic signing
- Emergency call network
- Radio-retransmission
- Etc.



2006















































































| Tasks to be done (7/8) |                                                    |           |               |              |       |
|------------------------|----------------------------------------------------|-----------|---------------|--------------|-------|
|                        | 5 items                                            |           |               |              |       |
|                        | Visual controls                                    | cleansing | interventions | measurements | tests |
| Power supply           | Tasks to be done for Power supply facilities       |           |               |              |       |
| Lighting               | Tasks to be done for lighting facilities           |           |               |