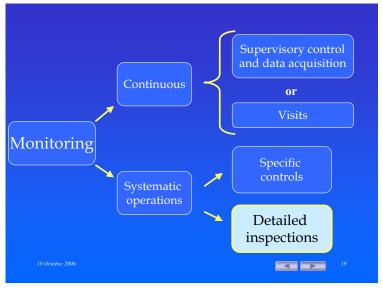

## **Operating facilities**

- Supervisory control and data acquisition system (SCADA)
- Closed circuit television (CCTV)
- Automatic incident detection (AID)

**Operating facilities** 

Supervisory control and data acquisition system (SCADA)