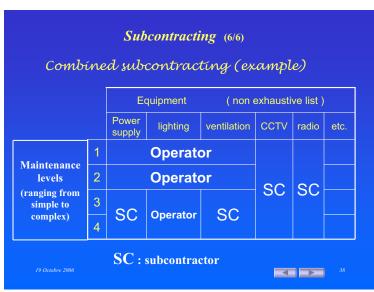

## Concerned Equipment (3/3)

## **Operating facilities**

- Supervisory control and data acquisition system (SCADA)
- Closed circuit television (CCTV)
- Automatic incident detection (AID)



**Operating facilities** 

Supervisory control and data acquisition system (SCADA)

Concerned Equipment (3/3)

- Closed circuit television (CCTV)
- Automatic incident detection (AID)
- Dynamic signing
- Emergency call network
- Radio-retransmission
- Etc.



2006















































































| Tasks to be done (7/8) |                                                    |           |               |              |       |
|------------------------|----------------------------------------------------|-----------|---------------|--------------|-------|
|                        | 5 items                                            |           |               |              |       |
|                        | Visual controls                                    | cleansing | interventions | measurements | tests |
| Power supply           | Tasks to be done for Power supply facilities       |           |               |              |       |
| Lighting               | Tasks to be done for lighting facilities           |           |               |