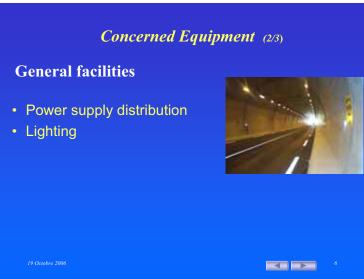

## Concerned Equipment (3/3)

## **Operating facilities**

- Supervisory control and data acquisition system (SCADA)
- Closed circuit television (CCTV)
- Automatic incident detection (AID)



**Operating facilities** 

Supervisory control and data acquisition system (SCADA)

Concerned Equipment (3/3)

- Closed circuit television (CCTV)
- Automatic incident detection (AID)
- Dynamic signing
- Emergency call network
- Radio-retransmission
- Etc.



2006















































































| Tasks to be done (7/8) |                                                    |           |               |              |       |
|------------------------|----------------------------------------------------|-----------|---------------|--------------|-------|