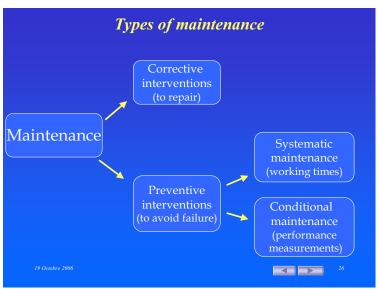

## Concerned Equipment (3/3)

## **Operating facilities**

- Supervisory control and data acquisition system (SCADA)
- Closed circuit television (CCTV)
- Automatic incident detection (AID)



**Operating facilities** 

Supervisory control and data acquisition system (SCADA)

Concerned Equipment (3/3)

- Closed circuit television (CCTV)
- Automatic incident detection (AID)
- Dynamic signing
- Emergency call network
- Radio-retransmission
- Etc.



2006















































































| Tasks to be done (7/8) |                                                    |           |               |              |       |
|------------------------|----------------------------------------------------|-----------|---------------|--------------|-------|
|                        | 5 items                                            |           |               |              |       |
|                        | Visual controls                                    | cleansing | interventions | measurements | tests |
| Power supply           | Tasks to be done for Power supply facilities       |           |               |              |       |
| Lighting               | Tasks to be done for lighting facilities           |           |