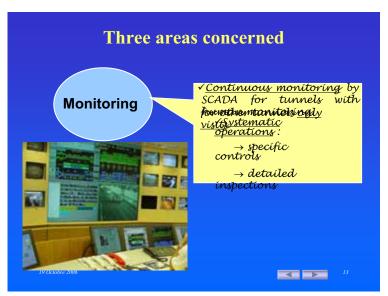

## **Operating facilities**

- Supervisory control and data acquisition system (SCADA)
- Closed circuit television (CCTV)
- Automatic incident detection (AID)

**Operating facilities** 

Supervisory control and data acquisition system (SCADA)