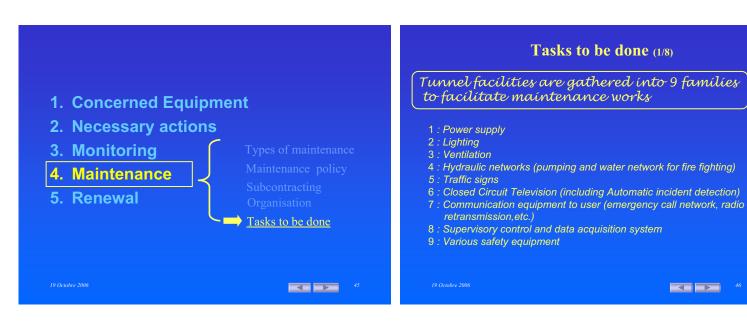

Concerned Equipment (3/3)

- Closed circuit television (CCTV)
- Automatic incident detection (AID)
- Dynamic signing
- Emergency call network
- Radio-retransmission
- Etc.

2006

| Tasks to be done (7/8) |                                                    |           |               |              |       |
|------------------------|----------------------------------------------------|-----------|---------------|--------------|-------|
|                        | 5 items                                            |           |               |              |       |
|                        | Visual controls                                    | cleansing | interventions | measurements | tests |
| Power supply           | Tasks to be done for Power supply facilities       |           |               |              |       |
| Lighting               | Tasks to be done for lighting facilities           |           |               |              |       |
| Ventilation            | Tasks to be done for ventilation facilities        |           |               |              |       |
| Hydraulic networks     | Tasks to be done for hydraulic networks facilities |           |               |              |       |
| Traffic signs          | Tasks to be done for traffic signs facilities      |           |               |              |       |
| CCTV                   | Tasks to be done for CCTV facilities               |           |               |              |       |
| Communication devices  | Tasks to be done for communication facilities      |           |               |              |       |
| SCADA                  | Tasks to be done for SCADA facilities              |           |               |              |       |
| Various<br>equipment   | Tasks to be done for various equipment             |           |               |              |       |
| 19 Octobre 2006        |                                                    |           |               |              |       |