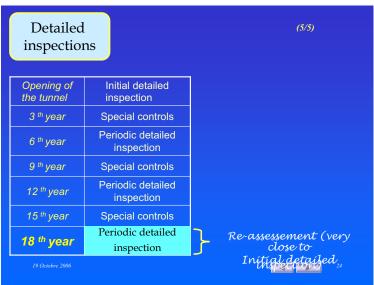

## Concerned Equipment (3/3)

## **Operating facilities**

- Supervisory control and data acquisition system (SCADA)
- Closed circuit television (CCTV)
- Automatic incident detection (AID)

**Operating facilities** 

Supervisory control and data acquisition system (SCADA)

Concerned Equipment (3/3)

- Closed circuit television (CCTV)
- Automatic incident detection (AID)
- Dynamic signing
- Emergency call network
- Radio-retransmission
- Etc.

2006

| Tasks to be done (7/8) |                                                    |           |               |              |       |
|------------------------|----------------------------------------------------|-----------|---------------|--------------|-------|
|                        | 5 items                                            |           |               |              |       |
|                        | Visual controls                                    | cleansing | interventions | measurements | tests |
| Power supply           | Tasks to be done for Power supply facilities       |           |               |              |       |
| Lighting               | Tasks to be done for lighting facilities           |           |               |              |       |
| Ventilation            | Tasks to be done for ventilation facilities        |           |               |              |       |
| Hydraulic networks     | Tasks to be done for hydraulic networks facilities |           |               |              |       |
| Traffic signs          | Tasks to be done for traffic signs facilities      |           |               |              |       |
| CCTV                   | Tasks to be done for CCTV facilities               |           |               |              |       |
| Communication devices  | Tasks to be done for communication facilities      |           |               |              |       |
| SCADA                  | Tasks to be done for SCADA facilities              |           |               |              |       |
| Various<br>equipment   | Tasks to be done for various equipment             |           |               |              |       |
| 19 Octobre 2006        |                                                    |           |               |              |       |