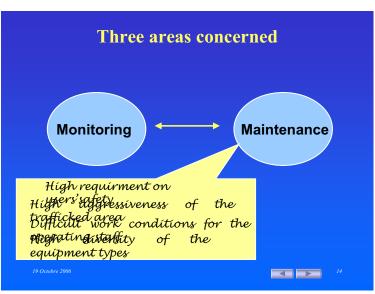

## Concerned Equipment (3/3)

## **Operating facilities**

- Supervisory control and data acquisition system (SCADA)
- Closed circuit television (CCTV)
- Automatic incident detection (AID)

**Operating facilities** 

Supervisory control and data acquisition system (SCADA)

Concerned Equipment (3/3)

- Closed circuit television (CCTV)
- Automatic incident detection (AID)
- Dynamic signing
- Emergency call network
- Radio-retransmission
- Etc.

2006

| Tasks to be done (7/8) |                                                    |           |               |              |       |
|------------------------|----------------------------------------------------|-----------|---------------|--------------|-------|
|                        | 5 items                                            |           |               |              |       |
|                        | Visual controls                                    | cleansing | interventions | measurements | tests |
| Power supply           | Tasks to be done for Power supply facilities       |           |               |              |       |
| Lighting               | Tasks to be done for lighting facilities           |           |               |              |       |
| Ventilation            | Tasks to be done for ventilation facilities        |           |               |              |       |
| Hydraulic networks     | Tasks to be done for hydraulic networks facilities |           |               |              |       |
| Traffic signs          | Tasks to be done for traffic signs facilities      |           |               |              |       |
| CCTV                   | Tasks to be done for CCTV facilities               |           |               |              |       |
| Communication devices  | Tasks to be done for communication facilities      |           |               |              |       |
| SCADA                  | Tasks to be done for SCADA facilities              |           |               |              |       |
| Various<br>equipment   | Tasks to be done for various equipment             |           |               |              |       |
| 19 Octobre 2006        |                                                    |           |               |              |       |