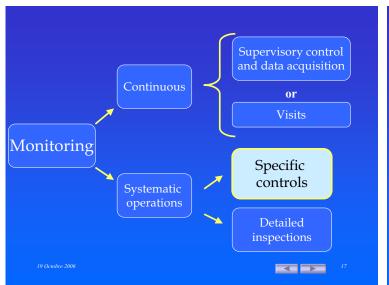

## Concerned Equipment (3/3)

## **Operating facilities**

- Supervisory control and data acquisition system (SCADA)
- Closed circuit television (CCTV)
- Automatic incident detection (AID)



**Operating facilities** 

Supervisory control and data acquisition system (SCADA)

Concerned Equipment (3/3)

- Closed circuit television (CCTV)
- Automatic incident detection (AID)
- Dynamic signing
- Emergency call network
- Radio-retransmission
- Etc.



2006















































































| Tasks to be done (7/8) |                                                    |           |               |              |       |
|------------------------|----------------------------------------------------|-----------|---------------|--------------|-------|
|                        | 5 items                                            |           |               |              |       |
|                        | Visual controls                                    | cleansing | interventions | measurements | tests |
| Power supply           | Tasks to be done for Power supply facilities       |           |               |              |       |
| Lighting               | Tasks to be done for lighting facilities           |