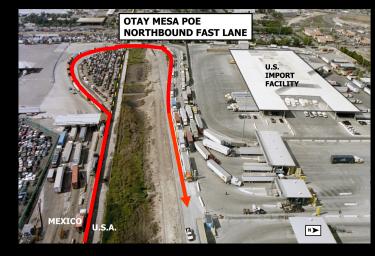

#### Otay Mesa Southbound Truck Route

The Project: The planned project would construct a new dedicated roadway for southbound unladen trucks.

Benefits from this project include alleviating impacts on local traffic and commercial businesses.

Cost & Schedule: Southbound truck project is estimated at \$16.9 million with a shortfall of \$15.2 million.