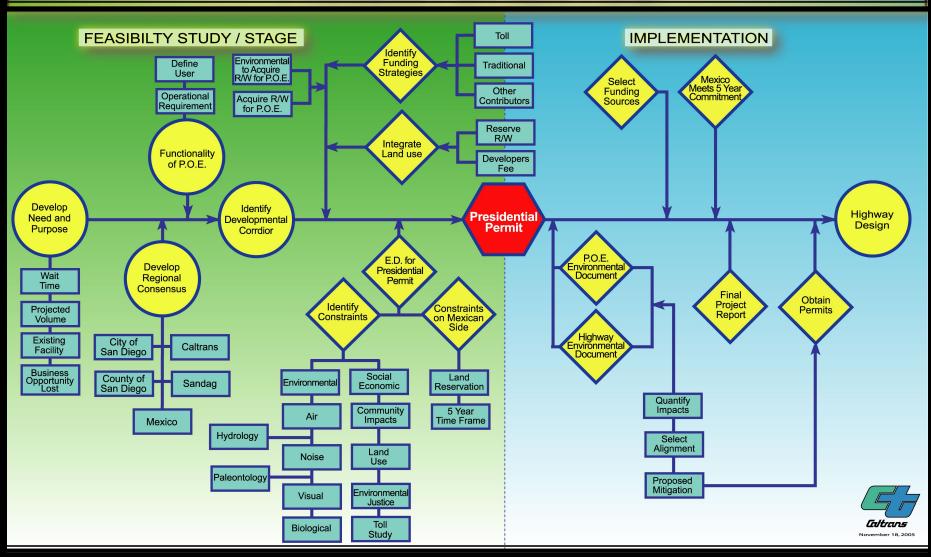

would construct a new dedicated roadway for southbound unladen trucks.

Benefits from this project include alleviating impacts on local traffic and commercial businesses.

Cost & Schedule: Southbound truck project is estimated at \$16.9 million with a shortfall of \$15.2 million.





# Projects



SR-905 SR-125 I-15

## Projects



### SR-7 SR-111 Brawley Bypass

## New Binational Project at Otay Mesa East/Mesa de Otay II

#### <u>The Project</u>

- SR-11
- US POE
- Mexican POE
- Connector from POE to Tijuana-Tecate Toll Road



Potential Cost: \$338-557 million Available: \$8 million Needed: \$330-549 million

### Calexico/Mexicali New Proposed Crossing

Existing & Planned Transportation Infrastructure





## New Otay Mesa East/ New Silicon POE Challenges

#### PROCESS FOR NEW P.O.E.



## Challenges/Funding

### Sources

### **Traditional**

- STIP
- Sales Tax
- Local

### <u>New</u>

- SAFETEA-LU
  - Corridor Border
  - Infrastructure Program
  - Funding
    - California Share \$106m
- Innovative Financing

Challenges/Binational Coordination

Institutional and Political Processes

- Multiplicity of Involved Governmental Agencies
- Different Political/Financial Horizon Years

## **Overall Objective**

How Can Transportation Support Efficient Cross-Border Movements of Goods Without Sacrificing Security?

## New Vision for the Border

- New Border Vision
  - Seamless Border (European Example)
- Secure Manufacturing
- Secured Points of Origin/Transport Corridors