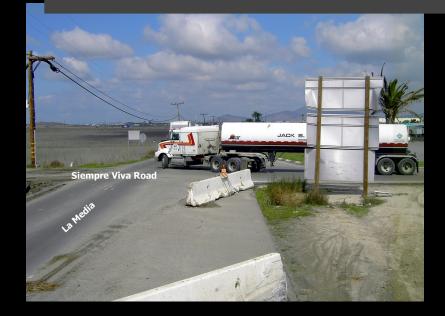

## New Binational Project at Otay Mesa East/Mesa de Otay II

#### <u>The Project</u>

- SR-11
- US POE
- Mexican POE
- Connector from POE to Tijuana-Tecate Toll Road

Potential Cost: \$338-557 million Available: \$8 million Needed: \$330-549 million