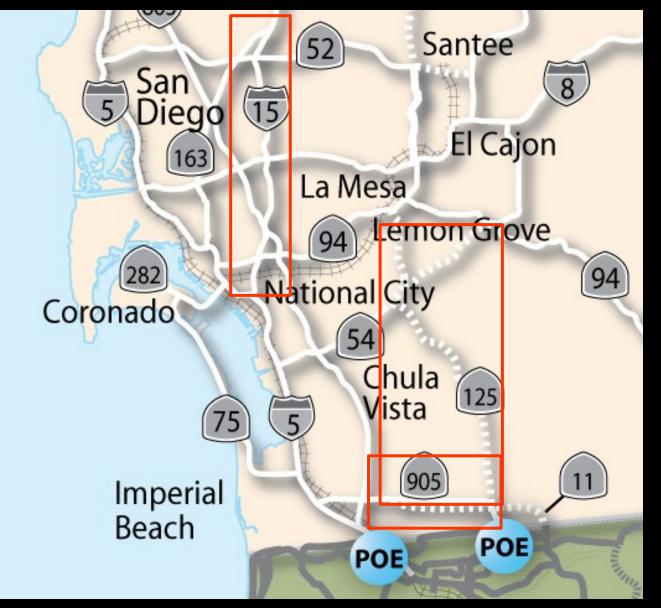

6.0\$0.0\$1.8Environmental Studies Underway\$1.0\$1.8\$38.2Environmental Studies Underway\$04.2 - \$344.2\$111.2\$193.0 - \$233.0 |

da

(m)

Ensenada

### Projects Inside POEs

#### **FAST** Lane

### Local Low Cost Initiatives SENTRI Lane at San Ysidro POE

Lane

#2

Lane

#3

Bus

Lane

Previous

Exit Lanes

Caltrans Share: \$300 k

CBP Share: \$200 k

Total

Cost: \$500 k

Lane

#1





**HOV Lanes** 

# Adjacent to POEs

#### Otay Mesa Southbound Truck Route

The Project: The planned project would construct a new dedicated roadway for southbound unladen trucks.

Benefits from this project include alleviating impacts on local traffic and commercial businesses.

Cost & Schedule: Southbound truck project is estimated at \$16.9 million with a shortfall of \$15.2 million.





# Projects



SR-905 SR-125 I-15

## Projects



### SR-7 SR-111 Brawley Bypass

## New Binational Project at Otay Mesa East/Mesa de Otay II

#### <u>The Project</u>

- SR-11
- US POE
- Mexican POE
- Connector from POE to Tijuana-Tecate Toll Road



Potential Cost: \$338-557 million Available: \$8 million Needed: \$330-549 million

### Calexico/Mexicali New Proposed Crossing

Existing & Planned Transportation Infrastructure





## New Otay Mesa East/ New Silicon POE Challenges

#### PROCESS FOR NEW P.O.E.



## Challenges/Funding

### Sources

### **Traditional**

- STIP
- Sales Tax
- Local

### <u>New</u>

- SAFETEA-LU
  - Corridor Border
  - Infrastructure Program
  - Funding
    - California Share \$106m
- Innovative Financing

Challenges/Binational Coordination

Institutional and Political Proces