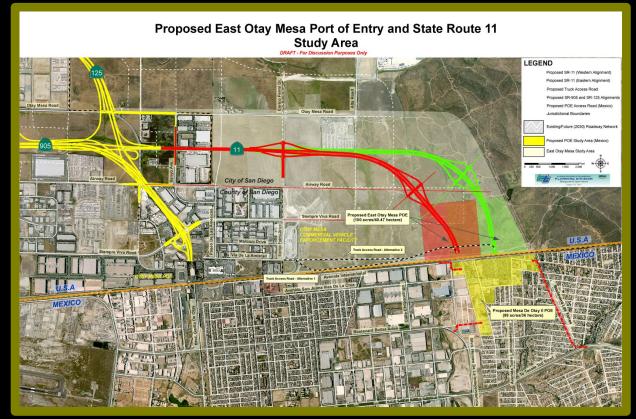

## New Binational Project at Otay Mesa East/Mesa de Otay II

#### <u>The Project</u>

- SR-11
- US POE
- Mexican POE
- Connector from POE to Tijuana-Tecate Toll Road

Potential Cost: \$338-557 million Available: \$8 million Needed: \$330-549 million