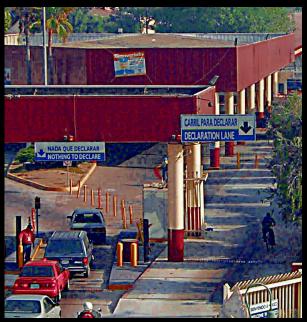

#### **Calexico West Port of Entry**

#### Fiscal Year 2005

| Daily Trucks                                 | 0      |
|----------------------------------------------|--------|
| Daily Passenger Vehicles                     | 16,994 |
| Daily Person Arrivals Via Passenger Vehicles | 32,152 |
| Daily Pedestrian Crossings                   | 12,628 |