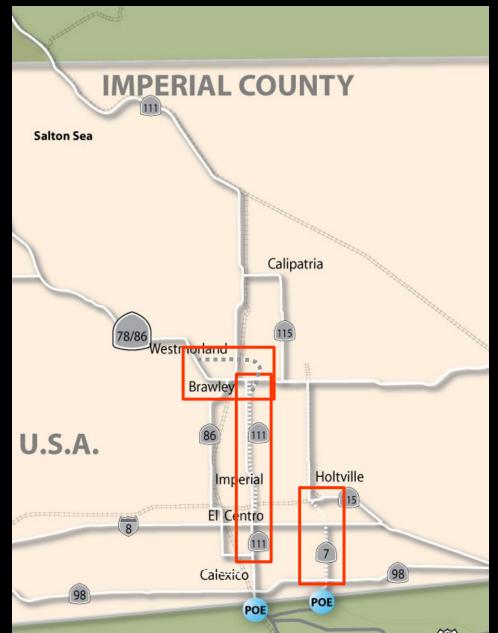

# Highway Projects

|       | PROJECT DESCRIPTION                      | PROJECT                                                                                                                                                                                                                                                                                                                                                                                                                                                                                                         | PROGRAMMED                                                                                                                                                                                                                                                                                                                                                                                                                                                                                                                                                                                                      | SHORTFALL                                                                                                                                                                                                                                                                                                                                                                                                                                                                                                                                                                                                | ₽ROJECTS                                                                                                                                                                                                                                                                                                                                                                                                                                                                                                                                                                                                                                                                                                                                                                                                                                                                                                                                                                                                                                                     |
|-------|------------------------------------------|-----------------------------------------------------------------------------------------------------------------------------------------------------------------------------------------------------------------------------------------------------------------------------------------------------------------------------------------------------------------------------------------------------------------------------------------------------------------------------------------------------------------|-----------------------------------------------------------------------------------------------------------------------------------------------------------------------------------------------------------------------------------------------------------------------------------------------------------------------------------------------------------------------------------------------------------------------------------------------------------------------------------------------------------------------------------------------------------------------------------------------------------------|----------------------------------------------------------------------------------------------------------------------------------------------------------------------------------------------------------------------------------------------------------------------------------------------------------------------------------------------------------------------------------------------------------------------------------------------------------------------------------------------------------------------------------------------------------------------------------------------------------|--------------------------------------------------------------------------------------------------------------------------------------------------------------------------------------------------------------------------------------------------------------------------------------------------------------------------------------------------------------------------------------------------------------------------------------------------------------------------------------------------------------------------------------------------------------------------------------------------------------------------------------------------------------------------------------------------------------------------------------------------------------------------------------------------------------------------------------------------------------------------------------------------------------------------------------------------------------------------------------------------------------------------------------------------------------|
|       | PROJECT DESCRIPTION                      | PROJECT<br>COST                                                                                                                                                                                                                                                                                                                                                                                                                                                                                                 | PROGRAMMED<br>FUNDING                                                                                                                                                                                                                                                                                                                                                                                                                                                                                                                                                                                           | SHORTFALL                                                                                                                                                                                                                                                                                                                                                                                                                                                                                                                                                                                                |                                                                                                                                                                                                                                                                                                                                                                                                                                                                                                                                                                                                                                                                                                                                                                                                                                                                                                                                                                                                                                                              |
|       | Imperial County Projects                 |                                                                                                                                                                                                                                                                                                                                                                                                                                                                                                                 |                                                                                                                                                                                                                                                                                                                                                                                                                                                                                                                                                                                                                 |                                                                                                                                                                                                                                                                                                                                                                                                                                                                                                                                                                                                          | 7)<br>Senada Bypass<br>Bramiento)                                                                                                                                                                                                                                                                                                                                                                                                                                                                                                                                                                                                                                                                                                                                                                                                                                                                                                                                                                                                                            |
| 9 :   | * SR-78/111 "Brawley Bypass"             | \$118.0                                                                                                                                                                                                                                                                                                                                                                                                                                                                                                         | \$90.0                                                                                                                                                                                                                                                                                                                                                                                                                                                                                                                                                                                                          | \$28.0                                                                                                                                                                                                                                                                                                                                                                                                                                                                                                                                                                                                   |                                                                                                                                                                                                                                                                                                                                                                                                                                                                                                                                                                                                                                                                                                                                                                                                                                                                                                                                                                                                                                                              |
|       |                                          | Final Completion 201                                                                                                                                                                                                                                                                                                                                                                                                                                                                                            | 10                                                                                                                                                                                                                                                                                                                                                                                                                                                                                                                                                                                                              |                                                                                                                                                                                                                                                                                                                                                                                                                                                                                                                                                                                                          | 38 Million                                                                                                                                                                                                                                                                                                                                                                                                                                                                                                                                                                                                                                                                                                                                                                                                                                                                                                                                                                                                                                                   |
| 10 *  | * I-8/Imperial Avenue                    | \$39.2                                                                                                                                                                                                                                                                                                                                                                                                                                                                                                          | \$4.9                                                                                                                                                                                                                                                                                                                                                                                                                                                                                                                                                                                                           | \$34.3                                                                                                                                                                                                                                                                                                                                                                                                                                                                                                                                                                                                   | der Construction                                                                                                                                                                                                                                                                                                                                                                                                                                                                                                                                                                                                                                                                                                                                                                                                                                                                                                                                                                                                                                             |
|       | Environmental Studies Underway           |                                                                                                                                                                                                                                                                                                                                                                                                                                                                                                                 |                                                                                                                                                                                                                                                                                                                                                                                                                                                                                                                                                                                                                 |                                                                                                                                                                                                                                                                                                                                                                                                                                                                                                                                                                                                          |                                                                                                                                                                                                                                                                                                                                                                                                                                                                                                                                                                                                                                                                                                                                                                                                                                                                                                                                                                                                                                                              |
| 11 *  | * SR-98 (West Project)                   | \$11.0                                                                                                                                                                                                                                                                                                                                                                                                                                                                                                          | \$2.0                                                                                                                                                                                                                                                                                                                                                                                                                                                                                                                                                                                                           | \$9.0                                                                                                                                                                                                                                                                                                                                                                                                                                                                                                                                                                                                    | ARIZONA                                                                                                                                                                                                                                                                                                                                                                                                                                                                                                                                                                                                                                                                                                                                                                                                                                                                                                                                                                                                                                                      |
|       | Environmental Studies Underway           |                                                                                                                                                                                                                                                                                                                                                                                                                                                                                                                 |                                                                                                                                                                                                                                                                                                                                                                                                                                                                                                                                                                                                                 |                                                                                                                                                                                                                                                                                                                                                                                                                                                                                                                                                                                                          | 1 And                                                                                                                                                                                                                                                                                                                                                                                                                                                                                                                                                                                                                                                                                                                                                                                                                                                                                                                                                                                                                                                        |
| 12 *  | * SR-98 (East Project)                   | \$40.0-\$60.0                                                                                                                                                                                                                                                                                                                                                                                                                                                                                                   | \$12.5                                                                                                                                                                                                                                                                                                                                                                                                                                                                                                                                                                                                          | \$27.5 - \$47.5                                                                                                                                                                                                                                                                                                                                                                                                                                                                                                                                                                                          | 5                                                                                                                                                                                                                                                                                                                                                                                                                                                                                                                                                                                                                                                                                                                                                                                                                                                                                                                                                                                                                                                            |
|       | Environmental Studies Underway           |                                                                                                                                                                                                                                                                                                                                                                                                                                                                                                                 |                                                                                                                                                                                                                                                                                                                                                                                                                                                                                                                                                                                                                 |                                                                                                                                                                                                                                                                                                                                                                                                                                                                                                                                                                                                          |                                                                                                                                                                                                                                                                                                                                                                                                                                                                                                                                                                                                                                                                                                                                                                                                                                                                                                                                                                                                                                                              |
| 13    | SR-111                                   | Comp                                                                                                                                                                                                                                                                                                                                                                                                                                                                                                            | leted                                                                                                                                                                                                                                                                                                                                                                                                                                                                                                                                                                                                           | \$0.0                                                                                                                                                                                                                                                                                                                                                                                                                                                                                                                                                                                                    |                                                                                                                                                                                                                                                                                                                                                                                                                                                                                                                                                                                                                                                                                                                                                                                                                                                                                                                                                                                                                                                              |
|       |                                          |                                                                                                                                                                                                                                                                                                                                                                                                                                                                                                                 |                                                                                                                                                                                                                                                                                                                                                                                                                                                                                                                                                                                                                 |                                                                                                                                                                                                                                                                                                                                                                                                                                                                                                                                                                                                          | 186                                                                                                                                                                                                                                                                                                                                                                                                                                                                                                                                                                                                                                                                                                                                                                                                                                                                                                                                                                                                                                                          |
| 14    | SR-7 (SR-98 to I-8)                      | Comp                                                                                                                                                                                                                                                                                                                                                                                                                                                                                                            | pleted                                                                                                                                                                                                                                                                                                                                                                                                                                                                                                                                                                                                          | \$0.0                                                                                                                                                                                                                                                                                                                                                                                                                                                                                                                                                                                                    | POE                                                                                                                                                                                                                                                                                                                                                                                                                                                                                                                                                                                                                                                                                                                                                                                                                                                                                                                                                                                                                                                          |
|       |                                          |                                                                                                                                                                                                                                                                                                                                                                                                                                                                                                                 |                                                                                                                                                                                                                                                                                                                                                                                                                                                                                                                                                                                                                 |                                                                                                                                                                                                                                                                                                                                                                                                                                                                                                                                                                                                          | 8                                                                                                                                                                                                                                                                                                                                                                                                                                                                                                                                                                                                                                                                                                                                                                                                                                                                                                                                                                                                                                                            |
| 15 *  |                                          | nway) \$56.0 - \$76                                                                                                                                                                                                                                                                                                                                                                                                                                                                                             | 5.0 \$0.0                                                                                                                                                                                                                                                                                                                                                                                                                                                                                                                                                                                                       | \$56.0 - \$76.0                                                                                                                                                                                                                                                                                                                                                                                                                                                                                                                                                                                          | -35-                                                                                                                                                                                                                                                                                                                                                                                                                                                                                                                                                                                                                                                                                                                                                                                                                                                                                                                                                                                                                                                         |
|       | Environmental Studies Underway           |                                                                                                                                                                                                                                                                                                                                                                                                                                                                                                                 |                                                                                                                                                                                                                                                                                                                                                                                                                                                                                                                                                                                                                 |                                                                                                                                                                                                                                                                                                                                                                                                                                                                                                                                                                                                          |                                                                                                                                                                                                                                                                                                                                                                                                                                                                                                                                                                                                                                                                                                                                                                                                                                                                                                                                                                                                                                                              |
| 16    |                                          | \$40.0                                                                                                                                                                                                                                                                                                                                                                                                                                                                                                          | \$1.8                                                                                                                                                                                                                                                                                                                                                                                                                                                                                                                                                                                                           | \$38.2                                                                                                                                                                                                                                                                                                                                                                                                                                                                                                                                                                                                   |                                                                                                                                                                                                                                                                                                                                                                                                                                                                                                                                                                                                                                                                                                                                                                                                                                                                                                                                                                                                                                                              |
|       | Scoping Document Underway                |                                                                                                                                                                                                                                                                                                                                                                                                                                                                                                                 |                                                                                                                                                                                                                                                                                                                                                                                                                                                                                                                                                                                                                 |                                                                                                                                                                                                                                                                                                                                                                                                                                                                                                                                                                                                          | 14                                                                                                                                                                                                                                                                                                                                                                                                                                                                                                                                                                                                                                                                                                                                                                                                                                                                                                                                                                                                                                                           |
|       | Total Imperial County                    | \$304.2 - \$344.2                                                                                                                                                                                                                                                                                                                                                                                                                                                                                               | \$111.2                                                                                                                                                                                                                                                                                                                                                                                                                                                                                                                                                                                                         | \$193.0 - \$233.0                                                                                                                                                                                                                                                                                                                                                                                                                                                                                                                                                                                        | cial Road<br>Improvements                                                                                                                                                                                                                                                                                                                                                                                                                                                                                                                                                                                                                                                                                                                                                                                                                                                                                                                                                                                                                                    |
|       | • • •                                    |                                                                                                                                                                                                                                                                                                                                                                                                                                                                                                                 |                                                                                                                                                                                                                                                                                                                                                                                                                                                                                                                                                                                                                 |                                                                                                                                                                                                                                                                                                                                                                                                                                                                                                                                                                                                          | ali-Tijuana<br>Ensenada<br>ali-Tecate                                                                                                                                                                                                                                                                                                                                                                                                                                                                                                                                                                                                                                                                                                                                                                                                                                                                                                                                                                                                                        |
| cture |                                          |                                                                                                                                                                                                                                                                                                                                                                                                                                                                                                                 |                                                                                                                                                                                                                                                                                                                                                                                                                                                                                                                                                                                                                 |                                                                                                                                                                                                                                                                                                                                                                                                                                                                                                                                                                                                          | \$11.4 Million                                                                                                                                                                                                                                                                                                                                                                                                                                                                                                                                                                                                                                                                                                                                                                                                                                                                                                                                                                                                                                               |
|       | 10 *<br>11 *<br>12 *<br>13<br>14<br>15 * | PROJECT DESCRIPTION<br>Imperial County Projects<br>9 * SR-78/111 "Brawley Bypass"<br>Stage 2 Construction Underway - F<br>10 * I-8/Imperial Avenue<br>Environmental Studies Underway<br>11 * SR-98 (West Project)<br>Environmental Studies Underway<br>12 * SR-98 (East Project)<br>Environmental Studies Underway<br>13 SR-111<br>14 SR-7 (SR-98 to I-8)<br>15 * SR-115 (I-8 to Evan Hewes High<br>Environmental Studies Underway<br>16 Winterhaven CVEF<br>Scoping Document Underway<br>Total Imperial County | PROJECT DESCRIPTIONPROJECT<br>COSTImperial County Projects9 * SR-78/111 "Brawley Bypass"\$118.0<br>Stage 2 Construction Underway - Final Completion 20110 * I-8/Imperial Avenue\$39.2<br>Environmental Studies Underway11 * SR-98 (West Project)\$11.0<br>Environmental Studies Underway12 * SR-98 (East Project)\$40.0-\$60.0<br>Environmental Studies Underway13 SR-111Completion 20114 SR-7 (SR-98 to I-8)Completion 20115 * SR-115 (I-8 to Evan Hewes Highway) \$56.0 - \$76.<br>Environmental Studies Underway16 Winterhaven CVEF\$40.0<br>Scoping Document UnderwayTotal Imperial County\$304.2 - \$344.2 | PROJECT DESCRIPTION<br>Imperial County ProjectsPROJECT<br>COSTPROGRAMMED<br>FUNDING9 * SR-78/111 "Brawley Bypass"\$118.0\$90.0Stage 2 Construction Underway - Final Completion 20101010 * I-8/Imperial Avenue<br>Environmental Studies Underway\$39.2\$4.911 * SR-98 (West Project)<br>Environmental Studies Underway\$11.0\$2.012 * SR-98 (East Project)<br>Environmental Studies Underway\$40.0-\$60.0\$12.513 SR-111Completed14 SR-7 (SR-98 to 1-8)Completed15 * SR-115 (I-8 to Evan Hewes Highway) \$56.0 - \$76.0\$0.0Environmental Studies Underway\$40.0\$1.8Scoping Document Underway\$40.0\$1.8 | PROJECT DESCRIPTION<br>Imperial County ProjectsPROJECT<br>COSTPROGRAMMED<br>FUNDINGSHORTFALL9 * SR-78/111 "Brawley Bypass"\$118.0\$90.0\$28.05 tage 2 Construction Underway - Final Completion 2010\$10\$1.8/Imperial Avenue\$39.2\$4.910 * I-8/Imperial Avenue\$39.2\$4.9\$34.3Environmental Studies Underway\$11.0\$2.0\$9.0Environmental Studies Underway\$11.0\$2.0\$9.0Environmental Studies Underway\$11.0\$2.0\$9.0Environmental Studies Underway\$10.0\$12.5\$27.5 - \$47.5Environmental Studies Underway\$0.0\$12.5\$27.5 - \$47.5Environmental Studies Underway\$0.0\$1.8\$38.2Environmental Studies Underway\$56.0 - \$76.0\$0.0\$1.8Environmental Studies Underway\$1.0\$1.8\$38.2Environmental Studies Underway\$04.2 - \$344.2\$111.2\$193.0 - \$233.0 |

### SR-7 SR-111 Brawley Bypass