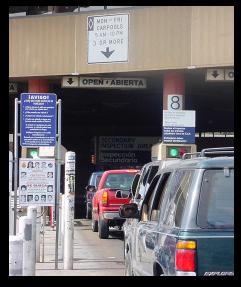

#### **Calexico West Port of Entry**

#### Fiscal Year 2005

| Daily Trucks                                 | 0      |
|----------------------------------------------|--------|
| Daily Passenger Vehicles                     | 16,994 |
| Daily Person Arrivals Via Passenger Vehicles | 32,152 |
| Daily Pedestrian Crossings                   | 12,628 |

#### **Calexico East Port of Entry**

#### Fiscal Year 2005

| Daily Trucks                                 | 1,152  |
|----------------------------------------------|--------|
| Daily Passenger Vehicles                     | 8,649  |
| Daily Person Arrivals Via Passenger Vehicles | 16,662 |
| Daily Pedestrian Crossings                   | 4      |

#### San Ysidro Port of Entry

Daily Trucks0Daily Passenger Vehicles46,471Daily Person Arrivals Via Passenger Vehicles86,769Daily Pedestrian Crossings24,036

Fiscal Year 2005