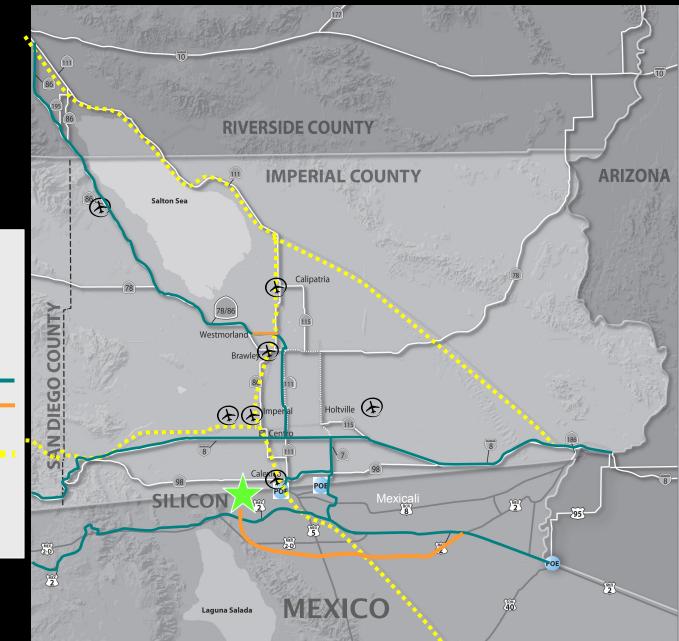

### Calexico/Mexicali New Proposed Crossing

Existing & Planned Transportation Infrastructure