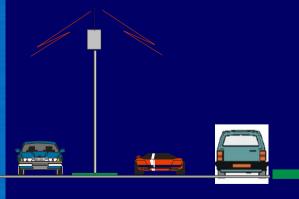

# Dynamic measures.....

accidents

capacity overload

road works

events

Traffic situation analysis / forecast (problem sample

#### .... to remove and reduce traffic problems

orld Road