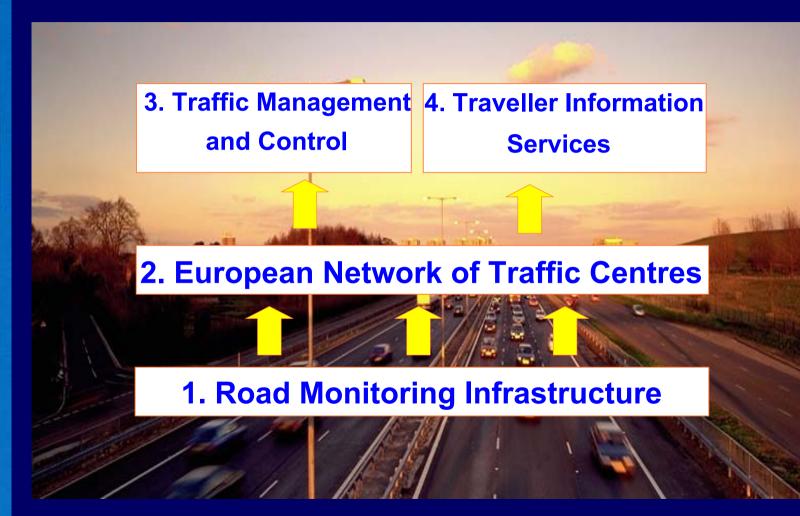

# Role of ITS in Integrated Road Network Operations

# Some high level goals

- Safe roads
- Informed travellers
- ReliableJourneys
- Intelligent Transport Systems ITS

orld Road