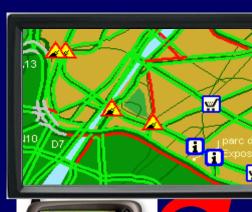

# Dynamic measures.....

accidents

capacity overload

road works

events

Traffic situation analysis / forecast (problem sample