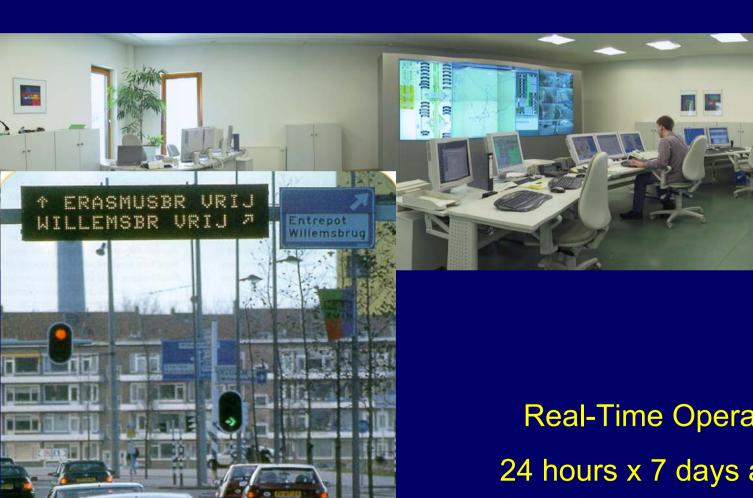

# Traffic control 100 years ago

### Traffic control in the 21st century

**Real-Time Operations** 24 hours x 7 days a week

orld Road