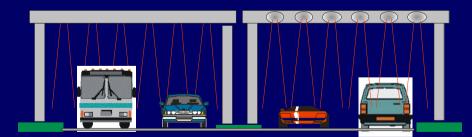

# Dynamic measures.....

accidents

capacity overload

road works

events

Traffic situation analysis / forecast (problem sample

#### .... to remove and reduce traffic problems

orld Road