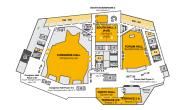

PRAGUE, CZECH REPUBLIC



MAN





NATIONAL PAVILIONS, EXHIBITION AND SPONSORSHIP OPPORTUNITIES





4<sup>th</sup> Floor

### **Exhibition Opportunities**

The exhibition provides an ideal opportunity for delegates to interact with national representatives and professional organizations to familiarize themselves with the latest technology, developments and needs. Delegates increasingly welcome the opportunity to tap into the expertise provided by experts, meets the representatives of the governments and compare the latest research with the universities. In addition to the pavilions and commercial exhibits, coffee breaks will be served near the exhibition area to maximize the amount of time delegates spend within the exhibition area.

**3**<sup>rd</sup> Floor



### 2<sup>nd</sup> Floor



1<sup>st</sup> Floor



### **Ground Floor**



### Sponsors and National Pavilions

The sponsors of the congress as well as the big pavilions will receive the opportunity to select their booth's allocation as the first and optimize their presentation at the congress. The sponsors will acquire additional channels and spots for their presentations as well.

### Exhibitor – 500 EUR / sqm

Shell scheme, with table, two stools carpet, power, garbage bin and cleaning. Printing extra.

Company logo and link on the congress website as an Exhibitor prior to the congress. Listing in designated industry section of the

Final Program, if submitted within deadline.

### Exhibition Space – 400 EUR / sqm

Floor space DOES NOT INCLUDE shell scheme and additional services.

### Table Top – 1,500 EUR / 2