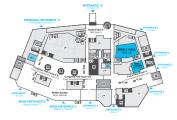

ILIONS, EXHIBITION AND SPONSORSHIP OPPORTUNITIES





4<sup>th</sup> Floor

### **Exhibition Opportunities**

The exhibition provides an ideal opportunity for delegates to interact with national representatives and professional organizations to familiarize themselves with the latest technology, developments and needs. Delegates increasingly welcome the opportunity to tap into the expertise provided by experts, meets the representatives of the governments and compare the latest research with the universities. In addition to the pavilions and commercial exhibits, coffee breaks will be served near the exhibition area to maximize the amount of time delegates spend within the exhibition area.

**3**<sup>rd</sup> Floor



### 2<sup>nd</sup> Floor



1<sup>st</sup> Floor



### **Ground Floor**



### Sponsors and National Pavilions

The sponsors of the congress as well as the big pavilions will receive the opportunity to select their booth's allocation as the first and optimize their presentation at the congress. The sponsors will acquire additional channels and spots for their presentations as well.

### Exhibitor – 500 EUR / sqm

Shell scheme, with table, two stools carpet, power, garbage bin and cleaning. Printing extra.

Company logo and link on the congress website as an Exhibitor prior to the congress. Listing in designated industry section of the

Final Program, if submitted within deadline.

### Exhibition Space – 400 EUR / sqm

Floor space DOES NOT INCLUDE shell scheme and additional services.

### Table Top – 1,500 EUR / 2 sqm

1 table and 2 chairs, basic electricity co