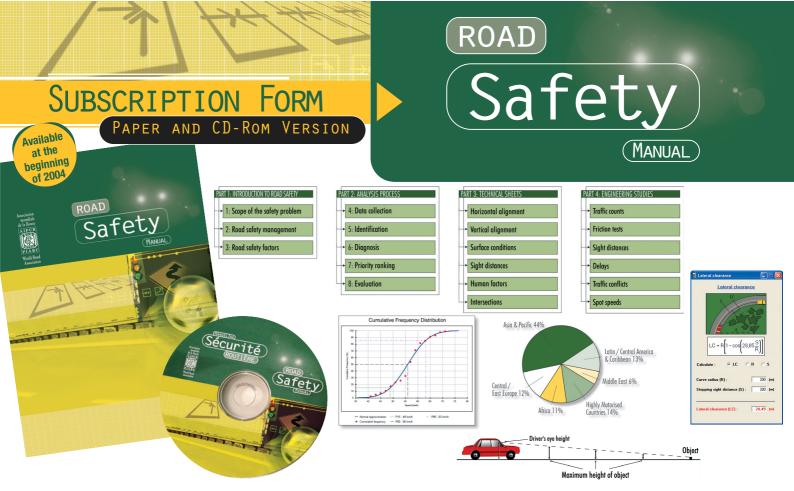

The work is divided into four parts. The first part introduces the reader to the road safety field. The second part describes a complete safety analysis process (from data collection to assessment). The third part explains in detail the relationship between various components of the road and safety (horizontal alignment, vertical alignment, etc.). The fourth part describes all the steps required to complete technical studies (sight distances, spot speed, etc.).

The manual will be published in early 2004 in two separate versions (French or English). It will include a CD-ROM that contains the complete text of the paper versions (French and English) and several programs that make it easier to use the calculation methods described in the manual. It runs on a personal computer.