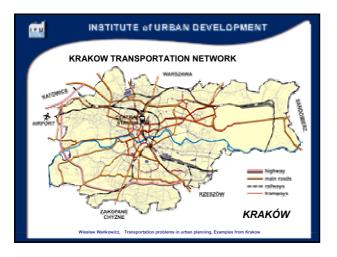

----------------------------------|---------|--------|---------|--|--|--|--|
|                                    | 2001    | 2002   | 2003    |  |  |  |  |
| ramways, km                        | 167     | 167,5  | 167,5   |  |  |  |  |
| lumber of tramlines                | 23      | 23     | 23      |  |  |  |  |
| Framlines, km                      | 286     | 286    | 286     |  |  |  |  |
| Number of buslines                 | 119 + 6 | 120    | 119     |  |  |  |  |
| Buslines, km                       | 1525,7  | 1414   | 1386    |  |  |  |  |
| Number of minibus lines            | 6       | 6      | 8       |  |  |  |  |
| Minibus lines, km                  | 75      | 78,7   | 115     |  |  |  |  |
| Number of passangers, mln per year | 333,4   | 331,17 | 314, 30 |  |  |  |  |