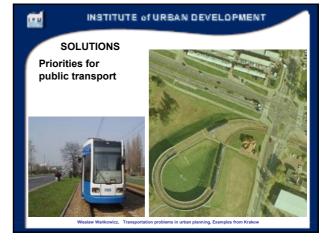

--------|---------|--------|---------|--|--|--|--|
|                                    | 2001    | 2002   | 2003    |  |  |  |  |
| ramways, km                        | 167     | 167,5  | 167,5   |  |  |  |  |
| lumber of tramlines                | 23      | 23     | 23      |  |  |  |  |
| Framlines, km                      | 286     | 286    | 286     |  |  |  |  |
| Number of buslines                 | 119 + 6 | 120    | 119     |  |  |  |  |
| Buslines, km                       | 1525,7  | 1414   | 1386    |  |  |  |  |
| Number of minibus lines            | 6       | 6      | 8       |  |  |  |  |
| Minibus lines, km                  | 75      | 78,7   | 115     |  |  |  |  |
| Number of passangers, mln per year | 333,4   | 331,17 | 314, 30 |  |  |  |  |