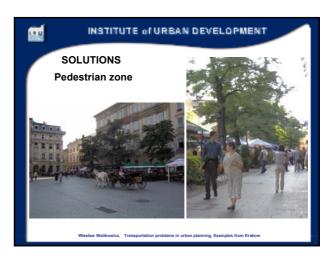

----------------|---------|--------|---------|--|--|--|--|
|                                    | 2001    | 2002   | 2003    |  |  |  |  |
| ramways, km                        | 167     | 167,5  | 167,5   |  |  |  |  |
| lumber of tramlines                | 23      | 23     | 23      |  |  |  |  |
| Framlines, km                      | 286     | 286    | 286     |  |  |  |  |
| Number of buslines                 | 119 + 6 | 120    | 119     |  |  |  |  |
| Buslines, km                       | 1525,7  | 1414   | 1386    |  |  |  |  |
| Number of minibus lines            | 6       | 6      | 8       |  |  |  |  |
| Minibus lines, km                  | 75      | 78,7   | 115     |  |  |  |  |
| Number of passangers, mln per year | 333,4   | 331,17 | 314, 30 |  |  |  |  |