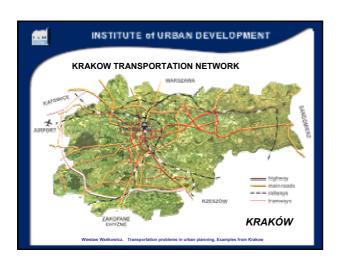

| GENERA                           | L IN  | DICA  | TOF   | RS    |       |       |       |       |       |       |
|----------------------------------|-------|-------|-------|-------|-------|-------|-------|-------|-------|-------|
| NUMBER OF CARS                   |       |       |       |       |       |       |       |       |       |       |
| Year                             | 1994  | 1995  | 1996  | 1997  | 1998  | 1999  | 2000  | 2001  | 2002  | 2003  |
| 1000 vehicles<br>Total           | 173,4 | 203,8 | 242,7 | 259,3 | 270,4 | 282,5 | 302,8 | 306   | 315,7 | 332,2 |
| 1000 vehicles<br>Individual cars | 165,1 | 181,3 | 204,1 | 218,2 | 226,4 | 236,9 | 250,1 | 255,1 | 259,0 | 260,2 |
| MOTORIZATION INDE                | X     |       |       |       |       |       |