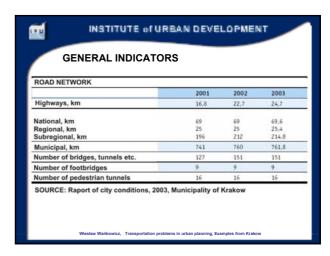

| 1994  | 1995  | 1996  | 1997  | 1998  | 1999  | 2000  | 2001  | 2002  | 2003  |
| 1000 vehicles<br>Total           | 173,4 | 203,8 | 242,7 | 259,3 | 270,4 | 282,5 | 302,8 | 306   | 315,7 | 332,2 |
| 1000 vehicles<br>Individual cars | 165,1 | 181,3 | 204,1 | 218,2 | 226,4 | 236,9 | 250,1 | 255,1 | 259,0 | 260,2 |
| MOTORIZATION INDE                | X     |       |       |       |       |       |       |       |       |       |
| Year                             | 1994  | 1995  | 1996  | 1997  | 1998  | 1999  | 2000  | 2001  | 2002  | 2003  |
| Vehicles/1000 pers.              | 289   | 303   | 328   | 347   | 362   | 379   | 396   | 410   | 426   | 445   |
|                                  | 102.5 | 105   | 108   | 106   | 105   | 105   | 105   | 104   | 104   | 104.5 |



| PUBLIC TRANSPORT                   |         |        |         |  |  |  |  |
|------------------------------------|---------|--------|---------|--|--|--|--|
|                                    | 2001    | 2002   | 2003    |  |  |  |  |
| ramways, km                        | 167     | 167,5  | 167,5   |  |  |  |  |
| lumber of tramlines                | 23      | 23     | 23      |  |  |  |  |
| Framlines, km                      | 286     | 286    | 286     |  |  |  |  |
| Number of buslines                 | 119 + 6 | 120    | 119     |  |  |  |  |
| Buslines, km                       | 1525,7  | 1414   | 1386    |  |  |  |  |
| Number of minibus lines            | 6       | 6      | 8       |  |  |  |  |
| Minibus lines, km                  | 75      | 78,7   | 115     |  |  |  |