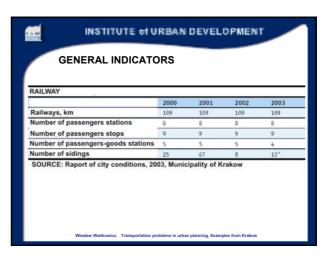

------------------------------------|---------|--------|---------|--|--|--|--|
|                                    | 2001    | 2002   | 2003    |  |  |  |  |
| ramways, km                        | 167     | 167,5  | 167,5   |  |  |  |  |
| lumber of tramlines                | 23      | 23     | 23      |  |  |  |  |
| Framlines, km                      | 286     | 286    | 286     |  |  |  |  |
| Number of buslines                 | 119 + 6 | 120    | 119     |  |  |  |  |
| Buslines, km                       | 1525,7  | 1414   | 1386    |  |  |  |  |
| Number of minibus lines            | 6       | 6      | 8       |  |  |  |  |
| Minibus lines, km                  | 75      | 78,7   | 115     |  |  |  |  |
| Number of passangers, mln per year | 333,4   | 331,17 | 314, 30 |  |  |  |  |