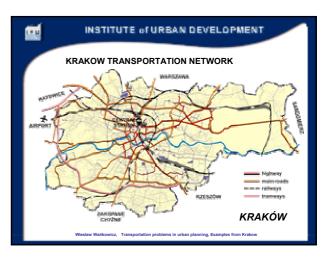

| GENERA                           | L IN  | DICA  | TOF   | RS    |       |       |       |       |       |       |
|----------------------------------|-------|-------|-------|-------|-------|-------|-------|-------|-------|-------|
| NUMBER OF CARS                   |       |       |       |       |       |       |       |       |       |       |
| Year                             | 1994  | 1995  | 1996  | 1997  | 1998  | 1999  | 2000  | 2001  | 2002  | 2003  |
| 1000 vehicles<br>Total           | 173,4 | 203,8 | 242,7 | 259,3 | 270,4 | 282,5 | 302,8 | 306   | 315,7 | 332,2 |
| 1000 vehicles<br>Individual cars | 165,1 | 181,3 | 204,1 | 218,2 | 226,4 | 236,9 | 250,1 | 255,1 | 259,0 | 260,2 |
| MOTORIZATION INDE                | X     |       |       |       |       |       |