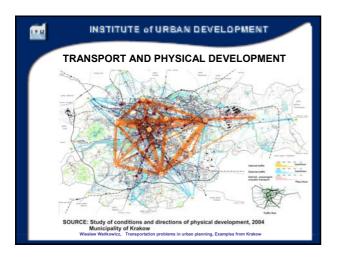

----------------------|---------|--------|---------|--|--|--|--|
|                                    | 2001    | 2002   | 2003    |  |  |  |  |
| ramways, km                        | 167     | 167,5  | 167,5   |  |  |  |  |
| lumber of tramlines                | 23      | 23     | 23      |  |  |  |  |
| Framlines, km                      | 286     | 286    | 286     |  |  |  |  |
| Number of buslines                 | 119 + 6 | 120    | 119     |  |  |  |  |
| Buslines, km                       | 1525,7  | 1414   | 1386    |  |  |  |  |
| Number of minibus lines            | 6       | 6      | 8       |  |  |  |  |
| Minibus lines, km                  | 75      | 78,7   | 115     |  |  |  |  |
| Number of passangers, mln per year | 333,4   | 331,17 | 314, 30 |  |  |  |  |