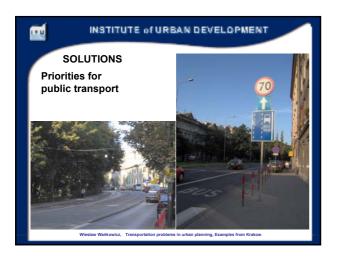

------|---------|--------|---------|--|--|--|--|
|                                    | 2001    | 2002   | 2003    |  |  |  |  |
| ramways, km                        | 167     | 167,5  | 167,5   |  |  |  |  |
| lumber of tramlines                | 23      | 23     | 23      |  |  |  |  |
| Framlines, km                      | 286     | 286    | 286     |  |  |  |  |
| Number of buslines                 | 119 + 6 | 120    | 119     |  |  |  |  |
| Buslines, km                       | 1525,7  | 1414   | 1386    |  |  |  |  |
| Number of minibus lines            | 6       | 6      | 8       |  |  |  |  |
| Minibus lines, km                  | 75      | 78,7   | 115     |  |  |  |  |
| Number of passangers, mln per year | 333,4   | 331,17 | 314, 30 |  |  |  |  |