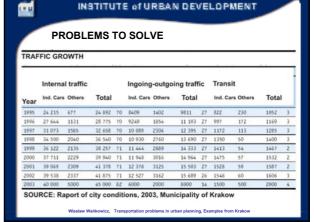

--------------------------------|---------|--------|---------|--|--|--|--|
|                                    | 2001    | 2002   | 2003    |  |  |  |  |
| ramways, km                        | 167     | 167,5  | 167,5   |  |  |  |  |
| lumber of tramlines                | 23      | 23     | 23      |  |  |  |  |
| Framlines, km                      | 286     | 286    | 286     |  |  |  |  |
| Number of buslines                 | 119 + 6 | 120    | 119     |  |  |  |  |
| Buslines, km                       | 1525,7  | 1414   | 1386    |  |  |  |  |
| Number of minibus lines            | 6       | 6      | 8       |  |  |  |  |
| Minibus lines, km                  | 75      | 78,7   | 115     |  |  |  |  |
| Number of passangers, mln per year | 333,4   | 331,17 | 314, 30 |  |  |  |  |