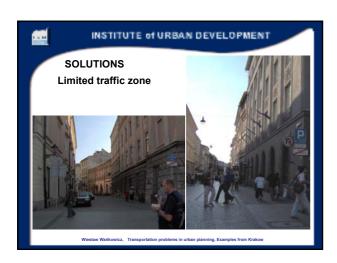

--------------|---------|--------|---------|--|--|--|--|
|                                    | 2001    | 2002   | 2003    |  |  |  |  |
| ramways, km                        | 167     | 167,5  | 167,5   |  |  |  |  |
| lumber of tramlines                | 23      | 23     | 23      |  |  |  |  |
| Framlines, km                      | 286     | 286    | 286     |  |  |  |  |
| Number of buslines                 | 119 + 6 | 120    | 119     |  |  |  |  |
| Buslines, km                       | 1525,7  | 1414   | 1386    |  |  |  |  |
| Number of minibus lines            | 6       | 6      | 8       |  |  |  |  |
| Minibus lines, km                  | 75      | 78,7   | 115     |  |  |  |  |
| Number of passangers, mln per year | 333,4   | 331,17 | 314, 30 |  |  |  |  |