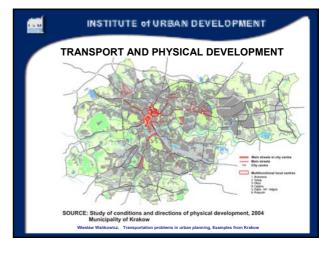

------------------------|---------|--------|---------|--|--|--|--|
|                                    | 2001    | 2002   | 2003    |  |  |  |  |
| ramways, km                        | 167     | 167,5  | 167,5   |  |  |  |  |
| lumber of tramlines                | 23      | 23     | 23      |  |  |  |  |
| Framlines, km                      | 286     | 286    | 286     |  |  |  |  |
| Number of buslines                 | 119 + 6 | 120    | 119     |  |  |  |  |
| Buslines, km                       | 1525,7  | 1414   | 1386    |  |  |  |  |
| Number of minibus lines            | 6       | 6      | 8       |  |  |  |  |
| Minibus lines, km                  | 75      | 78,7   | 115     |  |  |  |  |
| Number of passangers, mln per year | 333,4   | 331,17 | 314, 30 |  |  |  |  |