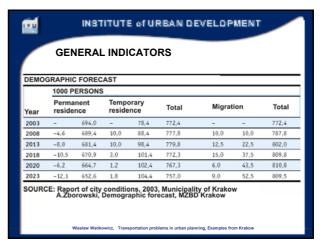

| GENERA                           | L IN  | DICA  | TOF   | RS    |       |       |       |       |       |       |
|----------------------------------|-------|-------|-------|-------|-------|-------|-------|-------|-------|-------|
| NUMBER OF CARS                   |       |       |       |       |       |       |       |       |       |       |
| Year                             | 1994  | 1995  | 1996  | 1997  | 1998  | 1999  | 2000  | 2001  | 2002  | 2003  |
| 1000 vehicles<br>Total           | 173,4 | 203,8 | 242,7 | 259,3 | 270,4 | 282,5 | 302,8 | 306   | 315,7 | 332,2 |
| 1000 vehicles<br>Individual cars | 165,1 | 181,3 | 204,1 | 218,2 | 226,4 | 236,9 | 250,1 | 255,1 | 259,0 | 260,2 |
| MOTORIZATION INDE                | X     |       |       |       |       |       |       |