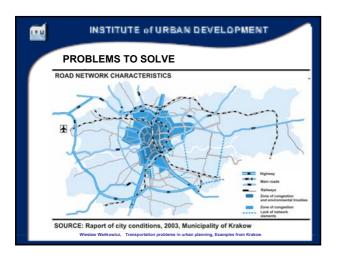

------------------------------|---------|--------|---------|--|--|--|--|
|                                    | 2001    | 2002   | 2003    |  |  |  |  |
| ramways, km                        | 167     | 167,5  | 167,5   |  |  |  |  |
| lumber of tramlines                | 23      | 23     | 23      |  |  |  |  |
| Framlines, km                      | 286     | 286    | 286     |  |  |  |  |
| Number of buslines                 | 119 + 6 | 120    | 119     |  |  |  |  |
| Buslines, km                       | 1525,7  | 1414   | 1386    |  |  |  |  |
| Number of minibus lines            | 6       | 6      | 8       |  |  |  |  |
| Minibus lines, km                  | 75      | 78,7   | 115     |  |  |  |  |
| Number of passangers, mln per year | 333,4   | 331,17 | 314, 30 |  |  |  |  |