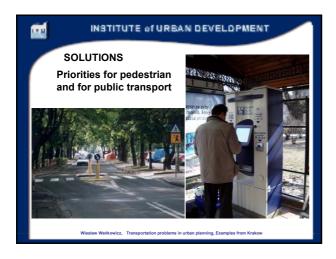

----------|---------|--------|---------|--|--|--|--|
|                                    | 2001    | 2002   | 2003    |  |  |  |  |
| ramways, km                        | 167     | 167,5  | 167,5   |  |  |  |  |
| lumber of tramlines                | 23      | 23     | 23      |  |  |  |  |
| Framlines, km                      | 286     | 286    | 286     |  |  |  |  |
| Number of buslines                 | 119 + 6 | 120    | 119     |  |  |  |  |
| Buslines, km                       | 1525,7  | 1414   | 1386    |  |  |  |  |
| Number of minibus lines            | 6       | 6      | 8       |  |  |  |  |
| Minibus lines, km                  | 75      | 78,7   | 115     |  |  |  |  |
| Number of passangers, mln per year | 333,4   | 331,17 | 314, 30 |  |  |  |  |