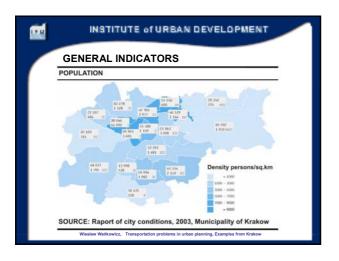

| GENERA                           | L IN  | DICA  | TOF   | RS    |       |       |       |       |       |       |
|----------------------------------|-------|-------|-------|-------|-------|-------|-------|-------|-------|-------|
| NUMBER OF CARS                   |       |       |       |       |       |       |       |       |       |       |
| Year                             | 1994  | 1995  | 1996  | 1997  | 1998  | 1999  | 2000  | 2001  | 2002  | 2003  |
| 1000 vehicles<br>Total           | 173,4 | 203,8 | 242,7 | 259,3 | 270,4 | 282,5 | 302,8 | 306   | 315,7 | 332,2 |
| 1000 vehicles<br>Individual cars | 165,1 | 181,3 | 204,1 | 218,2 | 226,4 | 236,9 | 250,1 | 255,1 | 259,0 | 260,2 |
| MOTORIZATION INDE                | X     |       |       |       |       |       |       |