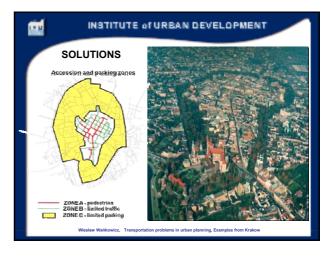

--------------------|---------|--------|---------|--|--|--|--|
|                                    | 2001    | 2002   | 2003    |  |  |  |  |
| ramways, km                        | 167     | 167,5  | 167,5   |  |  |  |  |
| lumber of tramlines                | 23      | 23     | 23      |  |  |  |  |
| Framlines, km                      | 286     | 286    | 286     |  |  |  |  |
| Number of buslines                 | 119 + 6 | 120    | 119     |  |  |  |  |
| Buslines, km                       | 1525,7  | 1414   | 1386    |  |  |  |  |
| Number of minibus lines            | 6       | 6      | 8       |  |  |  |  |
| Minibus lines, km                  | 75      | 78,7   | 115     |  |  |  |  |
| Number of passangers, mln per year | 333,4   | 331,17 | 314, 30 |  |  |  |  |