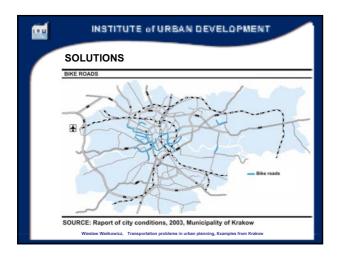

----|--------|---------|--|--|--|--|
|                                    | 2001    | 2002   | 2003    |  |  |  |  |
| ramways, km                        | 167     | 167,5  | 167,5   |  |  |  |  |
| lumber of tramlines                | 23      | 23     | 23      |  |  |  |  |
| Framlines, km                      | 286     | 286    | 286     |  |  |  |  |
| Number of buslines                 | 119 + 6 | 120    | 119     |  |  |  |  |
| Buslines, km                       | 1525,7  | 1414   | 1386    |  |  |  |  |
| Number of minibus lines            | 6       | 6      | 8       |  |  |  |  |
| Minibus lines, km                  | 75      | 78,7   | 115     |  |  |  |  |
| Number of passangers, mln per year | 333,4   | 331,17 | 314, 30 |  |  |  |  |