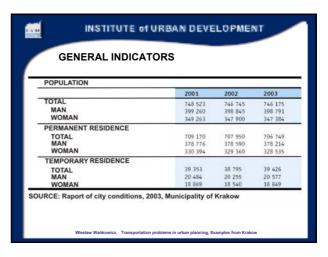

| GENERA                           | L IN  | DICA  | TOF   | RS    |       |       |       |       |       |       |
|----------------------------------|-------|-------|-------|-------|-------|-------|-------|-------|-------|-------|
| NUMBER OF CARS                   |       |       |       |       |       |       |       |       |       |       |
| Year                             | 1994  | 1995  | 1996  | 1997  | 1998  | 1999  | 2000  | 2001  | 2002  | 2003  |
| 1000 vehicles<br>Total           | 173,4 | 203,8 | 242,7 | 259,3 | 270,4 | 282,5 | 302,8 | 306   | 315,7 | 332,2 |
| 1000 vehicles<br>Individual cars | 165,1 | 181,3 | 204,1 | 218,2 | 226,4 | 236,9 | 250,1 | 255,1 | 259,0 | 260,2 |
| MOTORIZATION INDE                | X     |       |       |       |       |       |       |       |       |       |
| Year                             | 1994  | 1995  | 1996  | 1997  | 1998  | 1999  | 2000  | 2001  | 2002  | 2003  |
| Vehicles/1000 pers.              | 289   | 303   | 328   | 347   | 362   | 379   | 396   | 410   | 426   | 445   |
|                                  | 102.5 | 105   | 108   | 106   | 105   | 105   | 105   | 104   | 104   | 104.5 |