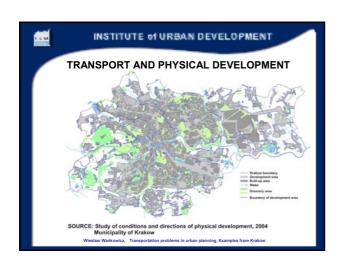

--------------------------|---------|--------|---------|--|--|--|--|
|                                    | 2001    | 2002   | 2003    |  |  |  |  |
| ramways, km                        | 167     | 167,5  | 167,5   |  |  |  |  |
| lumber of tramlines                | 23      | 23     | 23      |  |  |  |  |
| Framlines, km                      | 286     | 286    | 286     |  |  |  |  |
| Number of buslines                 | 119 + 6 | 120    | 119     |  |  |  |  |
| Buslines, km                       | 1525,7  | 1414   | 1386    |  |  |  |  |
| Number of minibus lines            | 6       | 6      | 8       |  |  |  |  |
| Minibus lines, km                  | 75      | 78,7   | 115     |  |  |  |  |
| Number of passangers, mln per year | 333,4   | 331,17 | 314, 30 |  |  |  |  |