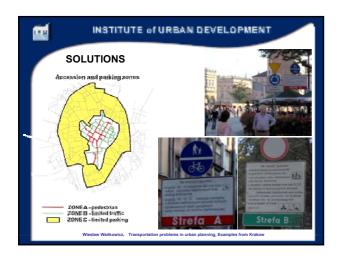

------------------|---------|--------|---------|--|--|--|--|
|                                    | 2001    | 2002   | 2003    |  |  |  |  |
| ramways, km                        | 167     | 167,5  | 167,5   |  |  |  |  |
| lumber of tramlines                | 23      | 23     | 23      |  |  |  |  |
| Framlines, km                      | 286     | 286    | 286     |  |  |  |  |
| Number of buslines                 | 119 + 6 | 120    | 119     |  |  |  |  |
| Buslines, km                       | 1525,7  | 1414   | 1386    |  |  |  |  |
| Number of minibus lines            | 6       | 6      | 8       |  |  |  |  |
| Minibus lines, km                  | 75      | 78,7   | 115     |  |  |  |  |
| Number of passangers, mln per year | 333,4   | 331,17 | 314, 30 |  |  |  |  |