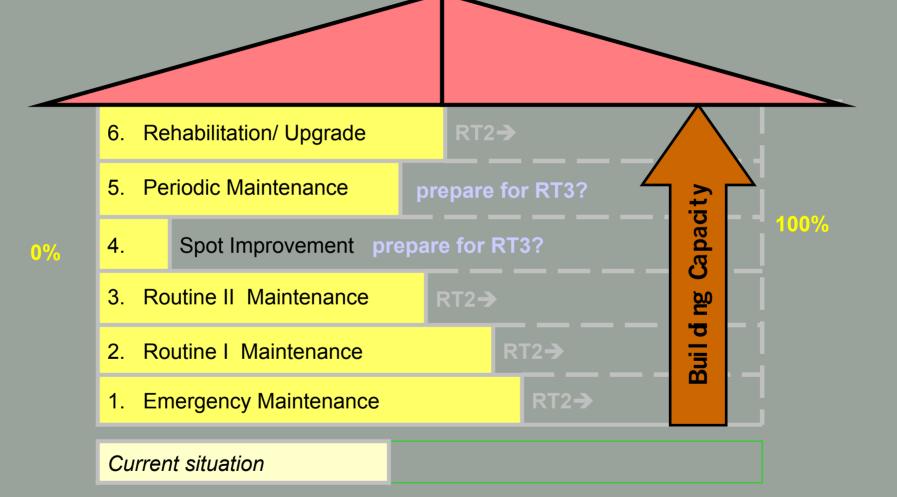

--|---------|
| Number           |             | 1        | 57 / 61  | 500      | 10,000  |
| Surface Area     | km²         | 333,000  | 5,500    | 660      | 33      |
| Size             | km x km     | -        | 75 x 75  | 25 x 25  | 6 x 6   |
| Population       | <b>'000</b> | 80,000   | 1,300    | 160      | 8       |
| Roads - National | km          | 8,600    | -        | -        | -       |
| - Provincial     | km          | 18,000   | 300      | -        | -       |
| - District       | km          | 38,000   | 1,400    | 170      | 8       |
| - Commune        | km          | 47,000   | 1,100    |          | -       |

10 000km of Commune + District Roads for Rehabilitation under RT2 = 12% total length



# THE AVERAGE COMMUNE (2)





### **Sustainable Maintenance Strategy**





# **BUILDING MAINTENANCE CAPACITY**





## **RT2** Provincial Engagement



| • •  |      | 7    | L     |
|------|------|------|-------|
| 2002 | 2003 | 2004 | Total |
| 2    | 3    | 3    | 8     |
| 2    | 3    | 3    | 8     |
| 1    | 3    | 4    | 8     |
| 1    | 3    | 3    | 7     |
| 2    | 4    | 3    | 9     |
|      |      |      |       |

Aug 2002 – 4 Annual Agreements Completed Dec 2002 – 8 Annual Agreements Completed Jun 2003 – 24 Annual Agreements Completed Dec 2003 – 40 Annual Agreements Completed



## INSTITUTIONAL ARRANGEMENTS FOR MAINTENANCE





# The End

delivering solutions



## RT2

## REHABILITATION

÷

MAINTENANCE

delivering solutions



## RT2

### REHABILITATION

### MAINTENANCE



## **PROMOTING A NEW MAINTENANCE CULTURE**





### **MAJOR INLAND WAT