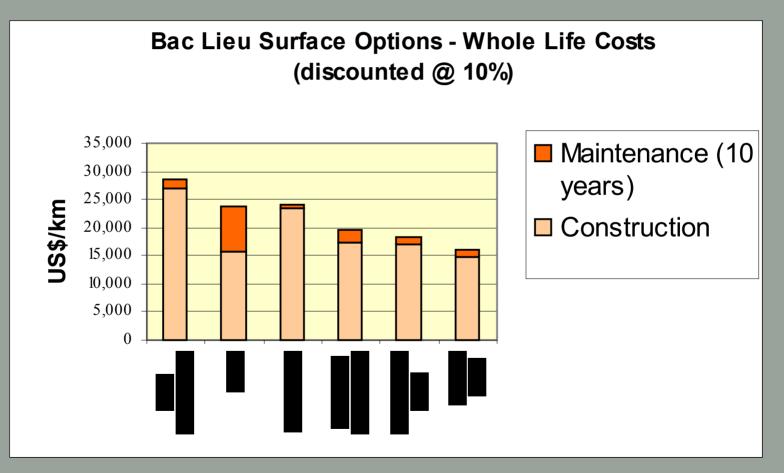

|
|------|------|------|-------|
| 2002 | 2003 | 2004 | Total |
| 2    | 3    | 3    | 8     |
| 2    | 3    | 3    | 8     |
| 1    | 3    | 4    | 8     |
| 1    | 3    | 3    | 7     |
| 2    | 4    | 3    | 9     |
|      |      |      |       |

Aug 2002 – 4 Annual Agreements Completed Dec 2002 – 8 Annual Agreements Completed Jun 2003 – 24 Annual Agreements Completed Dec 2003 – 40 Annual Agreements Completed



## INSTITUTIONAL ARRANGEMENTS FOR MAINTENANCE





# The End

delivering solutions



## RT2

## REHABILITATION

÷

MAINTENANCE

delivering solutions



## RT2

### REHABILITATION

### MAINTENANCE



## **PROMOTING A NEW MAINTENANCE CULTURE**





### **MAJOR INLAND WATERWAYS – SOUTHERN VIET NAM**





## INSTITUTIONAL ARRANGEMENTS FOR REHABILITATION





# SURFACING TRIALS