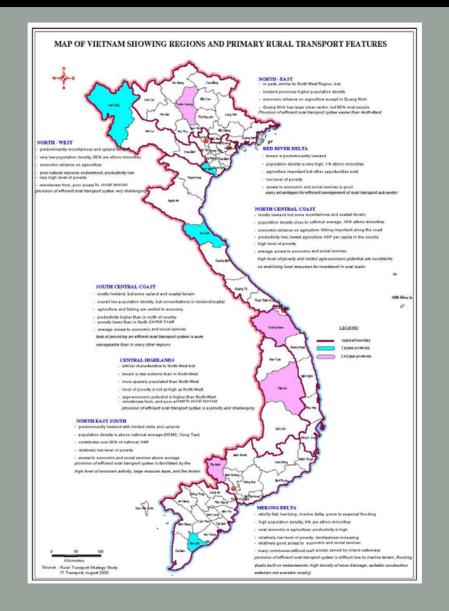

### **PIARC Rural Transport Seminar**

#### Theme – RURAL TRANSPORT – KEY ELEMENT of DEVELOPMENT

### Presentation of Paper on SUSTAINABLE ROAD MAINTENANCE IN VIET NAM

by Roger Weatherell, WSP and Tran Tien Son, MoT, Viet Nam



## RT2









# THE AVERAGE COMMUNE (1)

|                  | Unit        | National | Province | District | Commune |
|------------------|-------------|----------|----------|----------|---------|
| Number           |             | 1        | 57 / 61  | 500      | 10,000  |
| Surface Area     | km²         | 333,000  | 5,500    | 660      | 33      |
| Size             | km x km     | -        | 75 x 75  | 25 x 25  | 6 x 6   |
| Population       | <b>'000</b> | 80,000   | 1,300    | 160      | 8       |
| Roads - National | km          | 8,600    | -        | -        | -       |
| - Provincial     | km          | 18,000   | 300      | -        | -       |
| - District       | km          | 38,000   | 1,400    | 170      | 8       |
| - Commune        | km          | 47,000   | 1,100    |          |