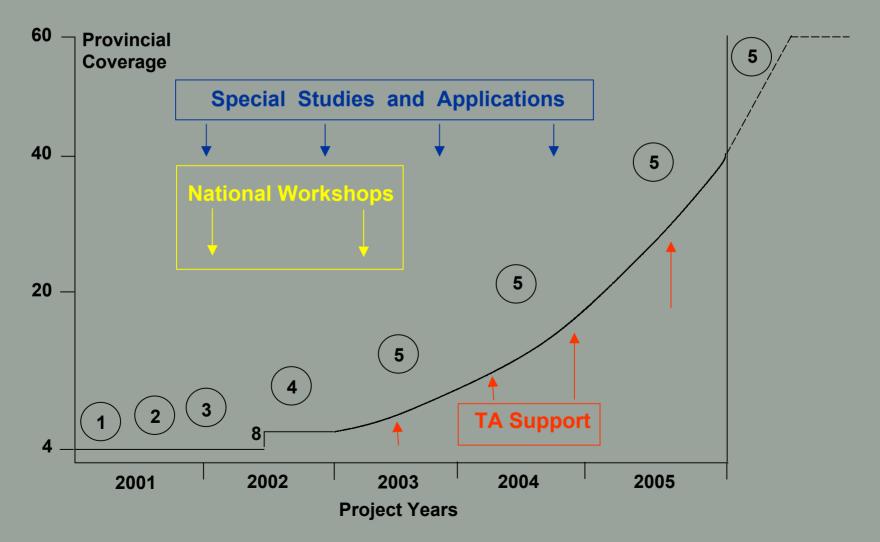

## **RT2** Provincial Engagement

| • •  |      | 7    | L     |
|------|------|------|-------|
| 2002 | 2003 | 2004 | Total |
| 2    | 3    | 3    | 8     |
| 2    | 3    | 3    | 8     |
| 1    | 3    | 4    | 8     |
| 1    | 3    | 3    | 7     |
| 2    | 4    | 3    | 9     |
|      |      |      |       |

Aug 2002 – 4 Annual Agreements Completed Dec 2002 – 8 Annual Agreements Completed Jun 2003 – 24 Annual Agreements Completed Dec 2003 – 40 Annual Agreements Completed