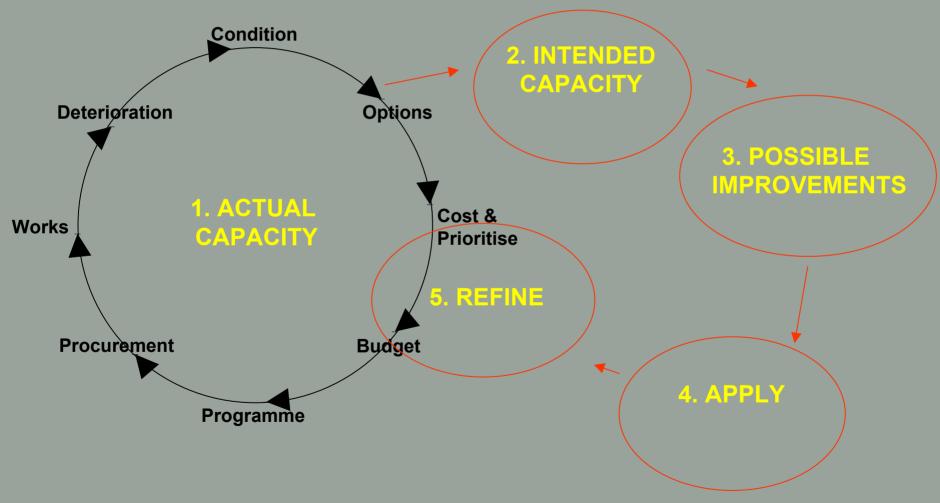

| 1        | 57 / 61  | 500      | 10,000  |
| Surface Area     | km²         | 333,000  | 5,500    | 660      | 33      |
| Size             | km x km     | -        | 75 x 75  | 25 x 25  | 6 x 6   |
| Population       | <b>'000</b> | 80,000   | 1,300    | 160      | 8       |
| Roads - National | km          | 8,600    | -        | -        | -       |
| - Provincial     | km          | 18,000   | 300      | -        | -       |
| - District       | km          | 38,000   | 1,400    | 170      | 8       |
| - Commune        | km          | 47,000   | 1,100    |          | -       |

10 000km of Commune + District Roads for Rehabilitation under RT2 = 12% total length



# THE AVERAGE COMMUNE (2)





### **Sustainable Maintenance Strategy**





# **BUILDING MAINTENANCE CAPACITY**





## **RT2** Provincial Engagement



| • •  |      | 7    | L     |
|------|------|------|-------|
| 2002 | 2003 | 2004 | Total |
| 2    | 3    | 3    | 8     |
| 2    | 3    | 3    | 8     |
| 1    | 3    | 4    | 8     |
| 1    | 3    | 3    | 7     |
| 2    | 4    | 3    | 9     |
|      |      |      |       |

Aug 2002 – 4 Annual Agreements Completed Dec 2002 – 8 Annual Agreements Completed Jun 2003 – 24 Annual Agreements Completed Dec 2003 – 40 Annual Agreements Completed



## INSTITUTIONAL ARRANGEMENTS FOR MAINTENANCE





# The End

delivering solutions



## RT2

## REHABILITATION

÷

MAINTENANCE

delivering solutions



## RT2

### REHABILITATION

### MAINTENANCE



## **PROMOTING A NEW MAINTENANCE CULTURE**





### **MAJOR INLAND WATERWAYS – SOUTHERN VIET NAM**





## INST