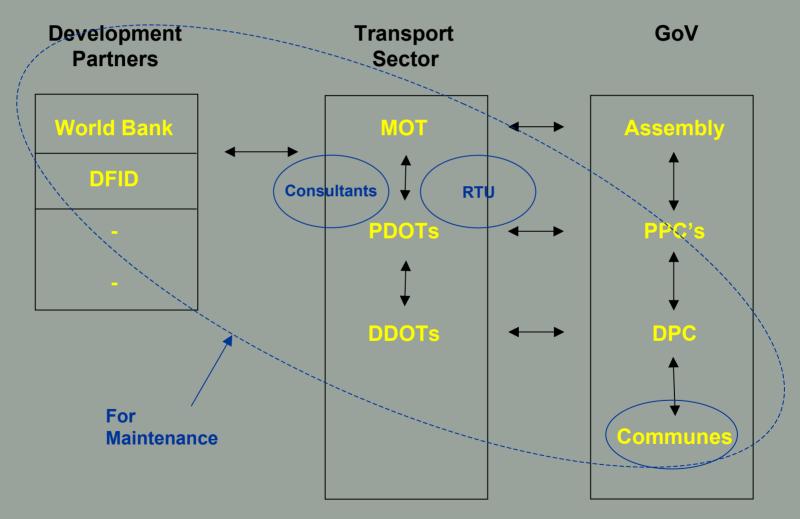

## INSTITUTIONAL ARRANGEMENTS FOR MAINTENANCE

## INSTITUTIONAL ARRANGEMENTS FOR REHABILITATION